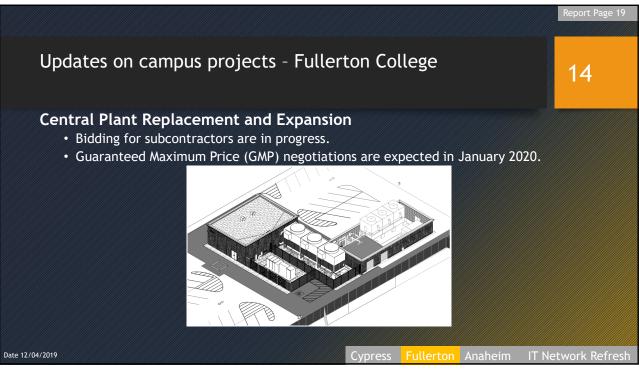

|                                                                       | Measure J<br>Budget            | Measure J<br>Budget            |      | 10/31/2019<br>Measure J  |                               | 27 |
|-----------------------------------------------------------------------|--------------------------------|--------------------------------|------|--------------------------|-------------------------------|----|
| CURRENT PROJECTS                                                      | JUL FY 2019-20                 | OCT FY 2019-20                 |      | Expenses                 | Balance                       |    |
|                                                                       | \$ 53,588,031                  | \$ 53,588,031                  |      | \$ 3,909,071             | \$ 49,678,980                 |    |
| Renovate Buildings 300 & 500<br>Central Plant Replacement & Expansion | \$ 20,482,000<br>\$ 10,600,000 | \$ 20,482,000<br>\$ 10,600,000 |      | \$ 926,428<br>\$ 943.667 | \$ 19,555,572<br>\$ 9,656,333 |    |
| New Thermal Energy Storage (TES)                                      | \$ 10,139,524                  | \$ 10,139,524                  |      |                          | \$ 10,139,524                 |    |
| Update/Improve Infrastructure                                         | \$ 23,007,382                  | \$ 23,007,362                  |      |                          | \$ 23,007,362                 |    |
| Update/Improve Infrastructure (IT)                                    | \$ 8,000,000                   | \$ 8,000,000                   |      |                          | \$ 8,000,000                  |    |
| Update/Improve Infrastructure (Bldg 300-500 Sewer Line)               | \$ 363,292                     | \$ 363,292                     |      | •                        | \$ 383,292                    |    |
| Planning (Non Project Specific)                                       | \$ 595,000                     | \$ 595,000                     |      | \$ 229.372               | \$ 365.628                    |    |
| New Parking Structure                                                 | \$ 33,205,037                  | \$ 33,205,037                  |      | S ·                      | \$ 33,205,037                 |    |
| New M & O Building                                                    | \$ 6,758,944                   | \$ 6,758,944                   |      |                          | \$ 6,758,944                  |    |
| New Horticulture/Lab School/STEM Lab                                  | \$ 34,648,145                  | \$ 34,648,145                  | s -  | s -                      | \$ 34,648,145                 |    |
| New Performing Arts Complex—Phase 1                                   | \$ 16,133,000                  | \$ 16,133,000                  | S -  | S -                      | \$ 16,133,000                 |    |
| New Performing Arts Complex—Phase 2                                   | \$ 12,409,153                  | \$ 12,409,153                  | s .  | s -                      | \$ 12,409,153                 |    |
| New Welcome Center & Lot C West                                       | \$ 37,353,872                  | \$ 37,353,872                  |      |                          | \$ 37,353,872                 |    |
| Demolish Buildings 1100, 1300 and 2300                                | \$ 2,182,000                   | \$ 2,182,000                   |      | s .                      | \$ 2,182,000                  |    |
| Demolish Bullding 2000                                                | \$ 1,108,000                   | \$ 1,108,000                   |      |                          | \$ 1,108,000                  |    |
| Renovate Building 600                                                 | \$ 3,117,641                   | \$ 3,117,641                   |      |                          | \$ 3,117,641                  |    |
| Renovate Building 840 Campus Services                                 | \$ 7,878,400                   | \$ 7,878,400                   | S -  | s -                      | \$ 7,878,400                  |    |
| Renovate Health Center                                                | \$ 1,328,800                   | \$ 1,328,800                   | S -  | s -                      | \$ 1,328,800                  |    |
| Renovate Faculty Lounge & Offices                                     | \$ 6,212,250                   | \$ 6.212.250                   |      | s -                      | \$ 6,212,250                  |    |
| Renovate Wellness Center                                              | \$ 2,534,400                   | \$ 2,534,400                   |      | s -                      | \$ 2,534,400                  |    |
| Landscape & Hardscape Improvements                                    | \$ 3,840,000                   | \$ 3,840,000                   |      | s -                      | \$ 3,840,000                  |    |
| Renovate Building 3100                                                | \$ 2,639,340                   | \$ 2,639,340                   |      | s -                      | \$ 2,639,340                  |    |
| Demolish Building 1901-04, 1956-60, 3000                              | \$ 1,333,000                   | \$ 1,333,000                   |      | s -                      | \$ 1,333,000                  |    |
| Parking Lot Improvements at Building 3000                             | \$ 1,999,500                   | \$ 1,999,500                   |      |                          | \$ 1,999,500                  |    |
| Renovate Building 2100                                                | \$ 8,277,500                   | \$ 8,277,500                   |      |                          | \$ 8,277,500                  |    |
| Demolish Buildings 2200 & 3104                                        | \$ 1.392.209                   | \$ 1,392,209                   |      |                          | \$ 1,392,209                  |    |
| Renovate Building 100                                                 | \$ 1,002,200                   | \$ 1,382,208                   |      |                          | \$ 1,392,209                  |    |
| Renovate Building 1000 Fine Arts Gallery                              | 5 .                            | s -                            |      | -                        | 5 -                           |    |
| Chapman Newell Instructional Building                                 | 5                              | \$ .                           |      | \$ .                     | \$                            |    |
|                                                                       | -                              | •                              |      | •                        | · · ·                         |    |
| SUB TOTAL                                                             | \$311,126,400                  | \$311,126,400                  | 5 -  | \$6,008,538              | \$305,117,862                 |    |
| SUB TOTAL                                                             | \$311,126,400                  | \$311,126,400                  | \$ - | \$6,008,538              | \$305,117,862                 |    |