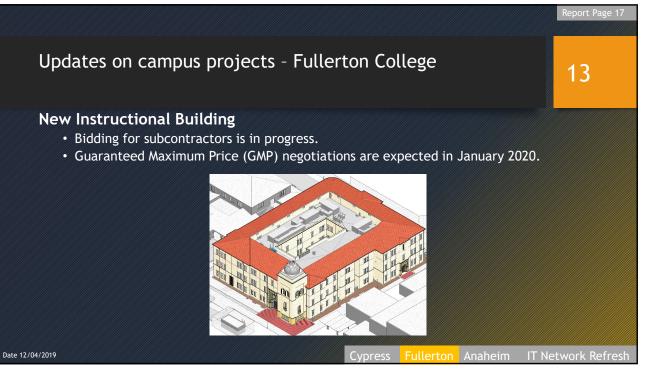

|                                                                       | Measure J<br>Budget            | Measure J<br>Budget            |      | 10/31/2019<br>Measure J  |                               | 27 |
|-----------------------------------------------------------------------|--------------------------------|--------------------------------|------|--------------------------|-------------------------------|----|
| CURRENT PROJECTS                                                      | JUL FY 2019-20                 | OCT FY 2019-20                 |      | Expenses                 | Balance                       |    |
|                                                                       | \$ 53,588,031                  | \$ 53,588,031                  |      | \$ 3,909,071             | \$ 49,678,980                 |    |
| Renovate Buildings 300 & 500<br>Central Plant Replacement & Expansion | \$ 20,482,000<br>\$ 10,600,000 | \$ 20,482,000<br>\$ 10,600,000 |      | \$ 926,428<br>\$ 943.667 | \$ 19,555,572<br>\$ 9,656,333 |    |
| New Thermal Energy Storage (TES)                                      | \$ 10,139,524                  | \$ 10,139,524                  |      |                          | \$ 10,139,524                 |    |
| Update/Improve Infrastructure                                         | \$ 23,007,382                  | \$ 23,007,362                  |      |                          | \$ 23,007,362                 |    |
| Update/Improve Infrastructure (IT)                                    | \$ 8,000,000                   | \$ 8,000,000                   |      |                          | \$ 8,000,000                  |    |
| Update/Improve Infrastructure (Bldg 300-500 Sewer Line)               | \$ 363,292                     | \$ 363,292                     |      | •                        | \$ 383,292                    |    |
| Planning (Non Project Specific)                                       | \$ 595,000                     | \$ 595,000                     |      | \$ 229.372               | \$ 365.628                    |    |
| New Parking Structure                                                 | \$ 33,205,037                  | \$ 33,205,037                  |      | S ·                      | \$ 33,205,037                 |    |
| New M & O Building                                                    | \$ 6,758,944                   | \$ 6,758,944                   |      |                          | \$ 6,758,944                  |    |
| New Horticulture/Lab School/STEM Lab                                  | \$ 34,648,145                  | \$ 34,648,145                  | s -  | s -                      | \$ 34,648,145                 |    |
| New Performing Arts Complex—Phase 1                                   | \$ 16,133,000                  | \$ 16,133,000                  | S -  | S -                      | \$ 16,133,000                 |    |
| New Performing Arts Complex—Phase 2                                   | \$ 12,409,153                  | \$ 12,409,153                  | s .  | s -                      | \$ 12,409,153                 |    |
| New Welcome Center & Lot C West                                       | \$ 37,353,872                  | \$ 37,353,872                  |      |                          | \$ 37,353,872                 |    |
| Demolish Buildings 1100, 1300 and 2300                                | \$ 2,182,000                   | \$ 2,182,000                   |      | s .                      | \$ 2,182,000                  |    |
| Demolish Bullding 2000                                                | \$ 1,108,000                   | \$ 1,108,000                   |      |                          | \$ 1,108,000                  |    |
| Renovate Building 600                                                 | \$ 3,117,641                   | \$ 3,117,641                   |      |                          | \$ 3,117,641                  |    |
| Renovate Building 840 Campus Services                                 | \$ 7,878,400                   | \$ 7,878,400                   | S -  | s -                      | \$ 7,878,400                  |    |
| Renovate Health Center                                                | \$ 1,328,800                   | \$ 1,328,800                   | S -  | s -                      | \$ 1,328,800                  |    |
| Renovate Faculty Lounge & Offices                                     | \$ 6,212,250                   | \$ 6.212.250                   |      | s -                      | \$ 6,212,250                  |    |
| Renovate Wellness Center                                              | \$ 2,534,400                   | \$ 2,534,400                   |      | s -                      | \$ 2,534,400                  |    |
| Landscape & Hardscape Improvements                                    | \$ 3,840,000                   | \$ 3,840,000                   |      | s -                      | \$ 3,840,000                  |    |
| Renovate Building 3100                                                | \$ 2,639,340                   | \$ 2,639,340                   |      | s -                      | \$ 2,639,340                  |    |
| Demolish Building 1901-04, 1956-60, 3000                              | \$ 1,333,000                   | \$ 1,333,000                   |      | s -                      | \$ 1,333,000                  |    |
| Parking Lot Improvements at Building 3000                             | \$ 1,999,500                   | \$ 1,999,500                   |      |                          | \$ 1,999,500                  |    |
| Renovate Building 2100                                                | \$ 8,277,500                   | \$ 8,277,500                   |      |                          | \$ 8,277,500                  |    |
| Demolish Buildings 2200 & 3104                                        | \$ 1.392.209                   | \$ 1,392,209                   |      |                          | \$ 1,392,209                  |    |
| Renovate Building 100                                                 | \$ 1,002,200                   | \$ 1,382,208                   |      |                          | \$ 1,392,209                  |    |
| Renovate Building 1000 Fine Arts Gallery                              | 5 .                            | s -                            |      | -                        | 5 -                           |    |
| Chapman Newell Instructional Building                                 | 5                              | \$ .                           |      | \$ .                     | \$                            |    |
|                                                                       | -                              | •                              |      | •                        | · · ·                         |    |
| SUB TOTAL                                                             | \$311,126,400                  | \$311,126,400                  | 5 -  | \$6,008,538              | \$305,117,862                 |    |
| SUB TOTAL                                                             | \$311,126,400                  | \$311,126,400                  | \$ - | \$6,008,538              | \$305,117,862                 |    |