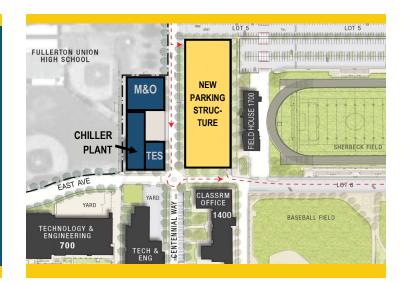

### Funding Sources ...... Measure J & Campus

| • | Total Project Budget (Est.)* . | \$97,263,787 |
|---|--------------------------------|--------------|
|   | Measure J (Est.)*              | \$94,263,787 |
|   | Campus Funds (Est. FF&E)       | \$3,000,000  |
| • | Construction Cost              | \$80,532,546 |
|   | Allowance Used                 | \$0          |
|   | CM Contingency Used            | \$0          |