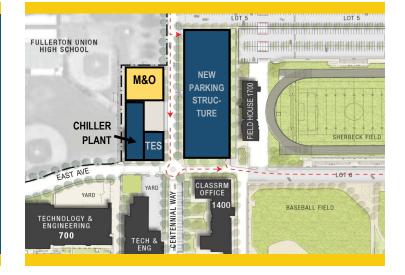

I ......Summer 2021





## NEW PARKING STRUCTURE PRE-PLANNING

Address 321 E. Chapman Ave. Fullerton, CA 92832

Project Oscar Saghieh
Manager Fullerton College

Architect TBD

**Project Delivery** TBD

Method



#### **Project Overview**

New parking structure building to accommodate the need for additional parking for staff and students, with 840 spaces not exceeding 4 Levels.

- Total Project Budget ......\$33,205,037
- Funding Source ......Measure J
- Project Gross Square Footage......260,000 GSF
- Estimated Construction Start......Winter 2023
- Targeted Completion ......Summer 2024





## NEW MAINTENANCE & OPERATION BUILDING PRE-PLANNING

Address
321 E. Chapman Ave.
Fullerton, CA 92832

Project
Oscar Saghieh
Manager
Fullerton College

Architect
TBD

Project Delivery Method **TBD** 



#### **Project Overview**

The New Maintenance and Operations building will centralize all M & O services into a single building located on the main campus. The building will include trade-specific workshops for maintenance, grounds, facilities, custodial personnel while improving response time and efficiencies by locating the building on the main campus adjacent to the central plant.

- Total Project Budget ......\$14,785,944
- Funding Source ......Measure J & Local Funds
  - Measure J ......\$7,072,378
  - Local Funds......\$7,713,566
- Project Gross Square Footage......22,300 GSF
- Estimated Construction Start......Winter 2023
- Targeted Completion ......Summer 2024





#### **UPDATE/IMPROVE INFRASTRUCTURE**

#### **VARIOUS STAGES**

Address 321 E. Chapman Ave. Total Project Budget \