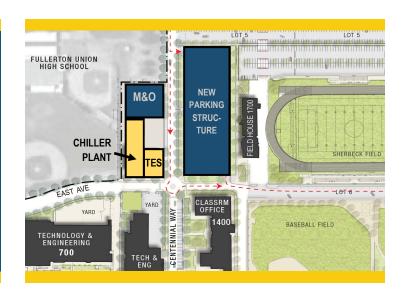

# **Budget & Construction Costs**

### Funding Sources ...... Measure J & Campus

| • | Total Project Budget (Est.)* . | \$97,263,787 |
|---|--------------------------------|--------------|
|   | Measure J (Est.)*              | \$94,263,787 |
|   | Campus Funds (Est. FF&E)       | \$3,000,000  |
| • | Construction Cost              | \$80,532,546 |
|   | Allowance Used                 | \$0          |
|   | CM Contingency Used            | \$0          |

<sup>\*</sup>These values are not reconciled on the financial and allocation reports

| • | Design Start | .Jun. | 29, | 2016 |
|---|--------------|-------|-----|------|
|---|--------------|-------|-----|------|