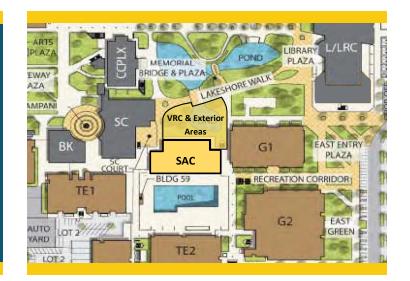

|
|   | CM Contingency Used            | \$0          |

<sup>\*</sup>These values are not reconciled on the financial and allocation reports

| • | Design Start | .Jun. | 29, | 2016 |
|---|--------------|-------|-----|------|
|---|--------------|-------|-----|------|

<sup>•</sup> Construction Start ...... Feb. 6, 2019

- Targeted Construction Completion...... Apr. 2021
- Targeted Academic Occupancy......Jun. 2021





Targeted Substantial Completion ...... Feb. 2021

# NEW VETERANS' RESOURCE CENTER & STUDENT ACTIVITIES CENTER EXPANSION CONSTRUCTION

Address 9200 Valley View St.

Cypress, CA 90630

Project Ryan Lippmann
Manager Cypress College

Architect LPA, Inc.

**Construction Sundt Construction, Inc.** 

Project Gross 12,119 GSF

**Square Footage** 

DSA Application A# 04-117023



# **Project Overview**

High priority project to increase the square footage and provide new accommodation of services for the Veterans' Resource Center (VRC)/Student Activities Center (SAC) Expansion.

# **Budget & Construction Costs**

|   | 000000000000000000000000000000000000000 |              |
|---|-----------------------------------------|--------------|
| • | Funding Sources                         | Measure J    |
| • | Total Project Budget (Est.)             | \$13,500,000 |
|   | Measure J (Est.)                        | \$13,500,000 |
| • | Construction Cost                       | \$9,834,698  |
|   | Allowance Used                          | \$0          |
|   | CM Contingency Used                     | \$0          |

# **Schedule**

| • | Design StartDec. 9, 2