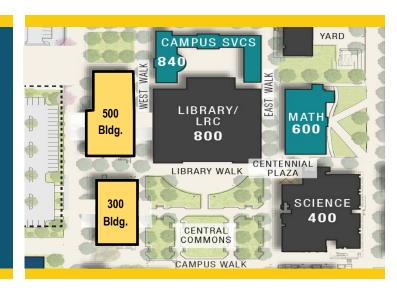

# Financial Review - Estimated Project Budgets

| Measure X Summary                                                                                                                                                                                                                                                                                                                                                                                                                                                                                                                                                                                                                                                                                                                                                                                                                                                                                                                                                                                                                                                                                                                                                                                                                                                                                                                                                                                                                                                                                                                                                                                                                                                                                                                                                                                                                                                                                                                                                                                                                                                                                                              | 3     |
|--------------------------------------------------------------------------------------------------------------------------------------------------------------------------------------------------------------------------------------------------------------------------------------------------------------------------------------------------------------------------------------------------------------------------------------------------------------------------------------------------------------------------------------------------------------------------------------------------------------------------------------------------------------------------------------------------------------------------------------------------------------------------------------------------------------------------------------------------------------------------------------------------------------------------------------------------------------------------------------------------------------------------------------------------------------------------------------------------------------------------------------------------------------------------------------------------------------------------------------------------------------------------------------------------------------------------------------------------------------------------------------------------------------------------------------------------------------------------------------------------------------------------------------------------------------------------------------------------------------------------------------------------------------------------------------------------------------------------------------------------------------------------------------------------------------------------------------------------------------------------------------------------------------------------------------------------------------------------------------------------------------------------------------------------------------------------------------------------------------------------------|-------|
| Measure J Summary                                                                                                                                                                                                                                                                                                                                                                                                                                                                                                                                                                                                                                                                                                                                                                                                                                                                                                                                                                                                                                                                                                                                                                                                                                                                                                                                                                                                                                                                                                                                                                                                                                                                                                                                                                                                                                                                                                                                                                                                                                                                                                              | 4     |
| Project Allocations                                                                                                                                                                                                                                                                                                                                                                                                                                                                                                                                                                                                                                                                                                                                                                                                                                                                                                                                                                                                                                                                                                                                                                                                                                                                                                                                                                                                                                                                                                                                                                                                                                                                                                                                                                                                                                                                                                                                                                                                                                                                                                            | 5-8   |
| Finance Report                                                                                                                                                                                                                                                                                                                                                                                                                                                                                                                                                                                                                                                                                                                                                                                                                                                                                                                                                                                                                                                                                                                                                                                                                                                                                                                                                                                                                                                                                                                                                                                                                                                                                                                                                                                                                                                                                                                                                                                                                                                                                                                 |       |
| Cypress                                                                                                                                                                                                                                                                                                                                                                                                                                                                                                                                                                                                                                                                                                                                                                                                                                                                                                                                                                                                                                                                                                                                                                                                                                                                                                                                                                                                                                                                                                                                                                                                                                                                                                                                                                                                                                                                                                                                                                                                                                                                                                                        | 11    |
| Fullerton                                                                                                                                                                                                                                                                                                                                                                                                                                                                                                                                                                                                                                                                                                                                                                                                                                                                                                                                                                                                                                                                                                                                                                                                                                                                                                                                                                                                                                                                                                                                                                                                                                                                                                                                                                                                                                                                                                                                                                                                                                                                                                                      | 29    |
| Anaheim                                                                                                                                                                                                                                                                                                                                                                                                                                                                                                                                                                                                                                                                                                                                                                                                                                                                                                                                                                                                                                                                                                                                                                                                                                                                                                                                                                                                                                                                                                                                                                                                                                                                                                                                                                                                                                                                                                                                                                                                                                                                                                                        | 43    |
|                                                                                                                                                                                                                                                                                                                                                                                                                                                                                                                                                                                                                                                                                                                                                                                                                                                                                                                                                                                                                                                                                                                                                                                                                                                                                                                                                                                                                                                                                                                                                                                                                                                                                                                                                                                                                                                                                                                                                                                                                                                                                                                                |       |
| Project Status Reports                                                                                                                                                                                                                                                                                                                                                                                                                                                                                                                                                                                                                                                                                                                                                                                                                                                                                                                                                                                                                                                                                                                                                                                                                                                                                                                                                                                                                                                                                                                                                                                                                                                                                                                                                                                                                                                                                                                                                                                                                                                                                                         |       |
| Cypress Campus                                                                                                                                                                                                                                                                                                                                                                                                                                                                                                                                                                                                                                                                                                                                                                                                                                                                                                                                                                                                                                                                                                                                                                                                                                                                                                                                                                                                                                                                                                                                                                                                                                                                                                                                                                                                                                                                                                                                                                                                                                                                                                                 |       |
| New Science, Engineering, and Mathematics Building                                                                                                                                                                                                                                                                                                                                                                                                                                                                                                                                                                                                                                                                                                                                                                                                                                                                                                                                                                                                                                                                                                                                                                                                                                                                                                                                                                                                                                                                                                                                                                                                                                                                                                                                                                                                                                                                                                                                                                                                                                                                             | 12    |
| New Veterans' Resource Center & Student Activities Center Expansion                                                                                                                                                                                                                                                                                                                                                                                                                                                                                                                                                                                                                                                                                                                                                                                                                                                                                                                                                                                                                                                                                                                                                                                                                                                                                                                                                                                                                                                                                                                                                                                                                                                                                                                                                                                                                                                                                                                                                                                                                                                            | 13    |
| Veterans' Memorial Bridge and Tribute Garden                                                                                                                                                                                                                                                                                                                                                                                                                                                                                                                                                                                                                                                                                                                                                                                                                                                                                                                                                                                                                                                                                                                                                                                                                                                                                                                                                                                                                                                                                                                                                                                                                                                                                                                                                                                                                                                                                                                                                                                                                                                                                   | 14    |
| Pond Refurbishment                                                                                                                                                                                                                                                                                                                                                                                                                                                                                                                                                                                                                                                                                                                                                                                                                                                                                                                                                                                                                                                                                                                                                                                                                                                                                                                                                                                                                                                                                                                                                                                                                                                                                                                                                                                                                                                                                                                                                                                                                                                                                                             | 15    |
| Swing Space Projects                                                                                                                                                                                                                                                                                                                                                                                                                                                                                                                                                                                                                                                                                                                                                                                                                                                                                                                                                                                                                                                                                                                                                                                                                                                                                                                                                                                                                                                                                                                                                                                                                                                                                                                                                                                                                                                                                                                                                                                                                                                                                                           | 16    |
| Update / Improve Infrastructure                                                                                                                                                                                                                                                                                                                                                                                                                                                                                                                                                                                                                                                                                                                                                                                                                                                                                                                                                                                                                                                                                                                                                                                                                                                                                                                                                                                                                                                                                                                                                                                                                                                                                                                                                                                                                                                                                                                                                                                                                                                                                                | 17-18 |
| Mass Communication & Security Systems Upgrade                                                                                                                                                                                                                                                                                                                                                                                                                                                                                                                                                                                                                                                                                                                                                                                                                                                                                                                                                                                                                                                                                                                                                                                                                                                                                                                                                                                                                                                                                                                                                                                                                                                                                                                                                                                                                                                                                                                                                                                                                                                                                  | 19-21 |
| Updates on Campus Projects - Cypress College                                                                                                                                                                                                                                                                                                                                                                                                                                                                                                                                                                                                                                                                                                                                                                                                                                                                                                                                                                                                                                                                                                                                                                                                                                                                                                                                                                                                                                                                                                                                                                                                                                                                                                                                                                                                                                                                                                                                                                                                                                                                                   | 22-26 |
| Fullerton Campus                                                                                                                                                                                                                                                                                                                                                                                                                                                                                                                                                                                                                                                                                                                                                                                                                                                                                                                                                                                                                                                                                                                                                                                                                                                                                                                                                                                                                                                                                                                                                                                                                                                                                                                                                                                                                                                                                                                                                                                                                                                                                                               |       |
| New Instructional Building                                                                                                                                                                                                                                                                                                                                                                                                                                                                                                                                                                                                                                                                                                                                                                                                                                                                                                                                                                                                                                                                                                                                                                                                                                                                                                                                                                                                                                                                                                                                                                                                                                                                                                                                                                                                                                                                                                                                                                                                                                                                                                     | 30    |
| Renovate Buildings 300 & 500                                                                                                                                                                                                                                                                                                                                                                                                                                                                                                                                                                                                                                                                                                                                                                                                                                                                                                                                                                                                                                                                                                                                                                                                                                                                                                                                                                                                                                                                                                                                                                                                                                                                                                                                                                                                                                                                                                                                                                                                                                                                                                   | 31    |
| New TES & Chilled Water Plant Expansion Phases I & II                                                                                                                                                                                                                                                                                                                                                                                                                                                                                                                                                                                                                                                                                                                                                                                                                                                                                                                                                                                                                                                                                                                                                                                                                                                                                                                                                                                                                                                                                                                                                                                                                                                                                                                                                                                                                                                                                                                                                                                                                                                                          | 32    |
| New Parking Structure                                                                                                                                                                                                                                                                                                                                                                                                                                                                                                                                                                                                                                                                                                                                                                                                                                                                                                                                                                                                                                                                                                                                                                                                                                                                                                                                                                                                                                                                                                                                                                                                                                                                                                                                                                                                                                                                                                                                                                                                                                                                                                          | 33    |
| New Maintenance & Operation Building                                                                                                                                                                                                                                                                                                                                                                                                                                                                                                                                                                                                                                                                                                                                                                                                                                                                                                                                                                                                                                                                                                                                                                                                                                                                                                                                                                                                                                                                                                                                                                                                                                                                                                                                                                                                                                                                                                                                                                                                                                                                                           | 34    |
| Update / Improve Infrastructure                                                                                                                                                                                                                                                                                                                                                                                                                                                                                                                                                                                                                                                                                                                                                                                                                                                                                                                                                                                                                                                                                                                                                                                                                                                                                                                                                                                                                                                                                                                                                                                                                                                                                                                                                                                                                                                                                                                                                                                                                                                                                                | 35-36 |
| Updates on Campus Projects - Fullerton College                                                                                                                                                                                                                                                                                                                                                                                                                                                                                                                                                                                                                                                                                                                                                                                                                                                                                                                                                                                                                                                                                                                                                                                                                                                                                                                                                                                                                                                                                                                                                                                                                                                                                                                                                                                                                                                                                                                                                                                                                                                                                 | 37-40 |
| Anaheim Campus                                                                                                                                                                                                                                                                                                                                                                                                                                                                                                                                                                                                                                                                                                                                                                                                                                                                                                                                                                                                                                                                                                                                                                                                                                                                                                                                                                                                                                                                                                                                                                                                                                                                                                                                                                                                                                                                                                                                                                                                                                                                                                                 |       |
| 7th and 10th Floors Buildout                                                                                                                                                                                                                                                                                                                                                                                                                                                                                                                                                                                                                                                                                                                                                                                                                                                                                                                                                                                                                                                                                                                                                                                                                                                                                                                                                                                                                                                                                                                                                                                                                                                                                                                                                                                                                                                                                                                                                                                                                                                                                                   | 44    |
| 5th Floor CTE Laboratory and 2nd Floor Counseling Office Room 215 TI                                                                                                                                                                                                                                                                                                                                                                                                                                                                                                                                                                                                                                                                                                                                                                                                                                                                                                                                                                                                                                                                                                                                                                                                                                                                                                                                                                                                                                                                                                                                                                                                                                                                                                                                                                                                                                                                                                                                                                                                                                                           | 45    |
| Update / Improve Infrastructure                                                                                                                                                                                                                                                                                                                                                                                                                                                                                                                                                                                                                                                                                                                                                                                                                                                                                                                                                                                                                                                                                                                                                                                                                                                                                                                                                                                                                                                                                                                                                                                                                                                                                                                                                                                                                                                                                                                                                                                                                                                                                                | 46    |
| Updates on Campus Projects - Anaheim Campus                                                                                                                                                                                                                                                                                                                                                                                                                                                                                                                                                                                                                                                                                                                                                                                                                                                                                                                                                                                                                                                                                                                                                                                                                                                                                                                                                                                                                                                                                                                                                                                                                                                                                                                                                                                                                                                                                                                                                                                                                                                                                    | 47-48 |
| Current Projects                                                                                                                                                                                                                                                                                                                                                                                                                                                                                                                                                                                                                                                                                                                                                                                                                                                                                                                                                                                                                                                                                                                                                                                                                                                                                                                                                                                                                                                                                                                                                                                                                                                                                                                                                                                                                                                                                                                                                                                                                                                                                                               |       |
| Key Milestones and Decisions to the Board of Trustees                                                                                                                                                                                                                                                                                                                                                                                                                                                                                                                                                                                                                                                                                                                                                                                                                                                                                                                                                                                                                                                                                                                                                                                                                                                                                                                                                                                                                                                                                                                                                                                                                                                                                                                                                                                                                                                                                                                                                                                                                                                                          | 51    |
| 30-Day Look Ahead                                                                                                                                                                                                                                                                                                                                                                                                                                                                                                                                                                                                                                                                                                                                                                                                                                                                                                                                                                                                                                                                                                                                                                                                                                                                                                                                                                                                                                                                                                                                                                                                                                                                                                                                                                                                                                                                                                                                                                                                                                                                                                              |       |
| 90-Day Look Ahead Schedule                                                                                                                                                                                                                                                                                                                                                                                                                                                                                                                                                                                                                                                                                                                                                                                                                                                                                                                                                                                                                                                                                                                                                                                                                                                                                                                                                                                                                                                                                                                                                                                                                                                                                                                                                                                                                                                                                                                                                                                                                                                                                                     |       |
| Jo Day 200K/ Wedd Johed Wienerstein Commission Commissi |       |