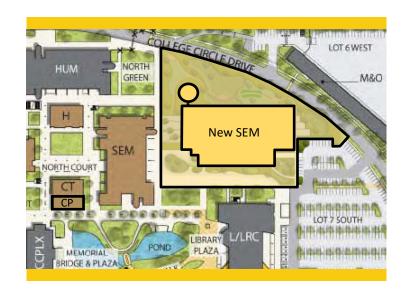

of Constitution o |

# General Notes:

- 1. Re-Allocation based on GMP Agreement presented and approved by BOT 01/22/19.
- - 2. Re-Allocation based on GMP Agreement presented and approved by BOT 01/22/19.

    3. Re-Allocation based on GMP Agreement presented and approved by BOT 01/22/19.

    4. Re-Allocation based on GMP Agreement presented and approved by BOT 01/22/19.
- 5. Scope of work awarded on GMP Agreement presented and approved by BOT 01/22/19 Funded by Cypress College.

# NEW SCIENCE, ENGINEERING, AND MATHEMATICS BUILDING

# **CONSTRUCTION**

Address 9200 Valley View St.

Cypress, CA 90630

Project Ryan Lippmann
Manager Cypress College

Architect LPA, Inc.

**Construction** Sundt Construction, Inc.

**Manager at Risk** 

Project Gross 106,023 GSF

DSA Application A# 04-117024



# **Project Overview**

High priority project to increase the efficiency of the square footage and accommodation of services for Science, Engineering, and Mathematics programs with 21 lecture and 23 lab classrooms, an Immersive Digital Classroom (IDC), and a Crematorium for the Mortuary Science Program.

# **Budget & Construction Costs**

### Funding Sources ...... Measure J & Campus

| • | Total Project Budget (Est.)* . | \$97,263,787 |
|---|--------------------------------|--------------|
|   | Measure J (Est.)*              | \$94,263,787 |
|   | Campus Funds (Est. FF&E)       | \$3,000,000  |
| • | Construction Cost              | \$80,532,546 |
|   | Allowance Used                 | \$0          |
|   | CM Contingency Used            | \$0          |

<sup>\*</sup>These values are n