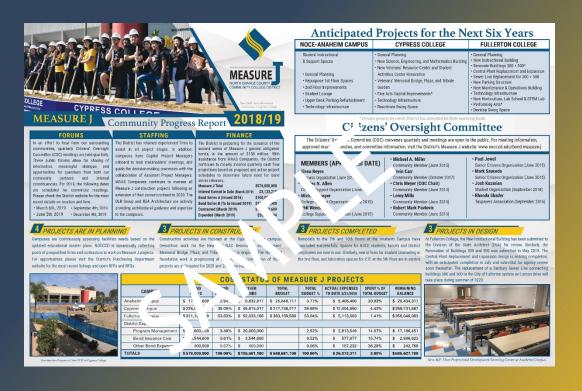

#### Cost Status:

| Campus             | Total Budget | %       | Actual<br>Expenses to<br>Date | Remaining<br>Balance |
|--------------------|--------------|---------|-------------------------------|----------------------|
| Anaheim Campus     | 17,007,800   | 2.94%   | 1,403,159                     | 15,604,641           |
| Cypress Campus     | 225,921,200  | 39.11%  | 12,094,638                    | 213,826,562          |
| Fullerton Campus   | 311,126,400  | 53.83%  | 4,717,329                     | 306,409,071          |
| District Expenses  |              |         |                               |                      |
| Program Management | 20,000,000   | 3.46%   | 2,900,083                     | 17,099,917           |
| Bond Issuance Cost | 3,544,600    | 0.61%   | 557,977                       | 2,986,623            |
| Other Bond Expense | 400,000      | 0.07%   | 161,618                       | 238,382              |
| Totals             | 578,000,000  | 100.00% | 21,834,804                    | 556,165,196          |