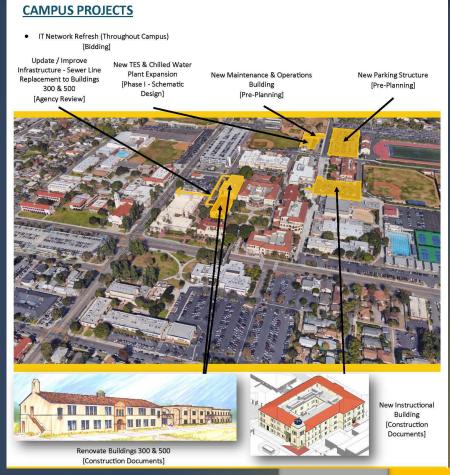

## Updates on campus projects - Fullerton College

### **New Instructional Building**

 An interim Guaranteed Maximum Price (iGMP) will be presented to the Campus Project Team in early June 2019.

### Central Plant Replacement and Expansion

- The Central Plant Replacement and Expansion Construction Documents are in progress.
- Submittal of this project to DSA is expected in mid-July 2019.

### Sewer Line Replacement to 300 & 500

- Approved by City of Fullerton Plans to be Released to General Contractor
- Bidding in Q1-2020
- Construction anticipated to take place Summer 2020