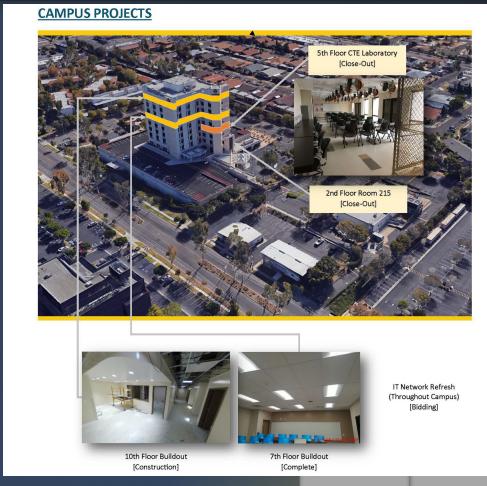

# Updates on campus projects - Anaheim (NOCE)

#### 7<sup>th</sup> and 10<sup>th</sup> Floors Buildout

- Paul C Miller Construction Co. has completed construction work on the 10<sup>th</sup> Floor tenant improvements. The floor was ready for occupancy in May 2019.
- CBRE/Heery is working with Paul C. Miller in project commissioning efforts for the 7<sup>th</sup> and 10<sup>th</sup> Floor tenant improvements.

#### 5<sup>th</sup> Floor CTE and 2<sup>nd</sup> Floor Room 215

 Certification of the project was received from the Division of the State Architect (DSA)