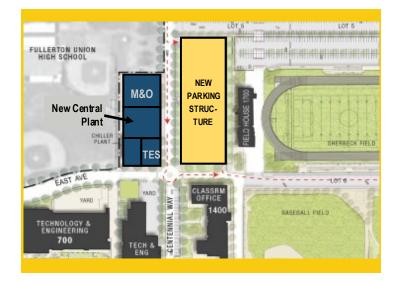

CAMPUS PROJECT ALLOCATION BUDGETS REPORT 6/30/2019

|                                                   |                       | FULLERTON CAMPUS | AMPUS                        |               |                             |                |            |
|---------------------------------------------------|-----------------------|------------------|------------------------------|---------------|-----------------------------|----------------|------------|
|                                                   | Measure J Bond        |                  | Measure J Bond               |               |                             |                |            |
|                                                   | 5/31/2019             |                  | 6/30/2019                    |               |                             | 6/30/2019      |            |
| Project                                           | <b>Revised Budget</b> | Variance         | Revised Budget Other Funding | Other Funding | TOTAL BUDGET ACTUAL EXPENSE | ACTUAL EXPENSE | Dalance    |
| New Instructional Building                        | 53,588,031            |                  | 53,588,031                   |               | 53,588,031                  | 3,828,588      | 49,759,443 |
| Renovate 300 & 500 Buildings                      | 20,482,000            |                  | 20,482,000                   | 15,348,000    | 35,830,000                  | 1,474,046      | 34,355,954 |
| Central Plant Replacement & Expansion             | 10,600,000            |                  | 10,600,000                   |               | 10,600,000                  | 715,107        | 9,884,893  |
| New Thermal Energy Storage (TES)                  | 10,139,524            |                  | 10, 139, 524                 |               | 10, 139, 524                | ı              | 10,139,524 |
| Update/Improve Infrastructure                     | 23,007,362            |                  | 23,007,362                   |               | 23,007,362                  |                | 23,007,362 |
| Update/Improve Infrastructure (IT)                | 8,000,000             |                  | 8,000,000                    |               | 8,000,000                   |                | 8,000,000  |
| Update/Improve Infrastructure (Bldg 300-500 Sewer |                       |                  |                              |               |                             |                |            |
| Line)                                             | 363, 292              |                  | 363,292                      | 91,013        | 454,305                     | 67,713         | 386,592    |
| Planning (Non Project Specific)                   | 595,000               | ı                | 595,000                      |               | 595,000                     | 224,016        | 370,984    |
| New Parking Structure                             | 33,205,037            |                  | 33,205,037                   |               | 33,205,037                  |                | 33,205,037 |
| New M&O Building                                  | 6,758,944             |                  | 6, 758, 944                  | 8,000,000     | 14,758,944                  |                | 14,758,944 |
| New Horticulture/Lab School/STEM Lab              | 34,648,145            |                  | 34,648,145                   |               | 34,648,145                  |                | 34,648,145 |
| New Performing Arts Complex—Phase I               | 16,133,000            | ı                | 16, 133, 000                 | 16,133,000    | 32, 266, 000                |                | 32,266,000 |
| New Performing Arts Complex –Phase 2              | 12,409,153            | ı                | 12,409,153                   | 12,409,153    | 24,818,306                  |                | 24,818,306 |
| New Welcome Center & Lot C West                   | 37,353,872            | ı                | 37,353,872                   |               | 37,353,872                  |                | 37,353,872 |
| Demolish Buildings 1100, 1300 and 2300            | 2,182,000             | I                | 2, 182, 000                  |               | 2, 182, 000                 |                | 2,182,000  |
| Demolish Building 2000                            | 1,108,000             | •                | 1, 108, 000                  |               | 1,108,000                   |                | 1,108,000  |
| Renovate Building 600                             | 3,117,641             |                  | 3,117,641                    |               | 3,117,641                   |                | 3,117,641  |
| Renovate Building 840 Campus Services             | 7,878,400             | ı                | 7,878,400                    |               | 7,878,400                   |                | 7,878,400  |
| Renovate Health Center                            | 1,328,800             | ı                | 1,328,800                    |               | 1,328,800                   |                | 1,328,800  |
| Renovate Faculty Lounge & Offices                 | 6,212,250             | ı                | 6,212,250                    |               | 6,212,250                   |                | 6,212,250  |
| Renovate Wellness Center                          | 2,534,400             | ı                | 2,534,400                    |               | 2,534,400                   |                | 2,534,400  |
| Landscape & Hardscape Improvements                | 3,840,000             | ı                | 3,840,000                    |               | 3,840,000                   |                | 3,840,000  |
| Renovate Building 3100                            | 2,639,340             |                  | 2,639,340                    |               | 2,639,340                   |                | 2,639,340  |
| Demolish Buildings 1901-04, 1956-60, 3000         | 1,333,000             |                  | 1,333,000                    |               | 1,333,000                   |                | 1,333,000  |
| Parking Lot Improvements at Building 3000         | 1,999,500             | I                | 1,999,500                    |               | 1,999,500                   |                | 1,999,500  |
|                                                   |                       |                  |                              |               |                             |                | -          |