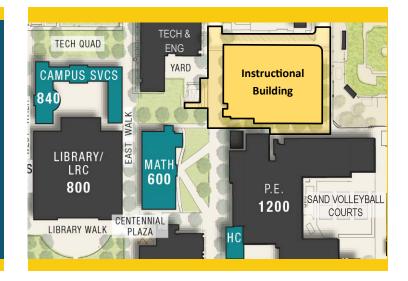

CAMPUS PROJECT ALLOCATION BUDGETS REPORT 6/30/2019

|                                                   |                       | FULLERTON CAMPUS | AMPUS                        |               |                             |                |            |
|---------------------------------------------------|-----------------------|------------------|------------------------------|---------------|-----------------------------|----------------|------------|
|                                                   | Measure J Bond        |                  | Measure J Bond               |               |                             |                |            |
|                                                   | 5/31/2019             |                  | 6/30/2019                    |               |                             | 6/30/2019      |            |
| Project                                           | <b>Revised Budget</b> | Variance         | Revised Budget Other Funding | Other Funding | TOTAL BUDGET ACTUAL EXPENSE | ACTUAL EXPENSE | Dalance    |
| New Instructional Building                        | 53,588,031            |                  | 53,588,031                   |               | 53,588,031                  | 3,828,588      | 49,759,443 |
| Renovate 300 & 500 Buildings                      | 20,482,000            |                  | 20,482,000                   | 15,348,000    | 35,830,000                  | 1,474,046      | 34,355,954 |
| Central Plant Replacement & Expansion             | 10,600,000            |                  | 10,600,000                   |               | 10,600,000                  | 715,107        | 9,884,893  |
| New Thermal Energy Storage (TES)                  | 10,139,524            |                  | 10, 139, 524                 |               | 10, 139, 524                | ı              | 10,139,524 |
| Update/Improve Infrastructure                     | 23,007,362            |                  | 23,007,362                   |               | 23,007,362                  |                | 23,007,362 |
| Update/Improve Infrastructure (IT)                | 8,000,000             |                  | 8,000,000                    |               | 8,000,000                   |                | 8,000,000  |
| Update/Improve Infrastructure (Bldg 300-500 Sewer |                       |                  |                              |               |                             |                |            |
| Line)                                             | 363, 292              |                  | 363,292                      | 91,013        | 454,305                     | 67,713         | 386,592    |
| Planning (Non Project Specific)                   | 595,000               | ı                | 595,000                      |               | 595,000                     | 224,016        | 370,984    |
| New Parking Structure                             | 33,205,037            |                  | 33,205,037                   |               | 33,205,037                  |                | 33,205,037 |
| New M&O Building                                  | 6,758,944             |                  | 6, 758, 944                  | 8,000,000     | 14,758,944                  |                | 14,758,944 |
| New Horticulture/Lab School/STEM Lab              | 34,648,145            |                  | 34,648,145                   |               | 34,648,145                  |                | 34,648,145 |
| New Performing Arts Complex—Phase I               | 16,133,000            | ı                | 16, 133, 000                 | 16,133,000    | 32, 266, 000                |                | 32,266,000 |
| New Performing Arts Complex –Phase 2              | 12,409,153            | ı                | 12,409,153                   | 12,409,153    | 24,818,306                  |                | 24,818,306 |
| New Welcome Center & Lot C West                   | 37,353,872            | ı                | 37,353,872                   |               | 37,353,872                  |                | 37,353,872 |
| Demolish Buildings 1100, 1300 and 2300            | 2,182,000             | I                | 2, 182, 000                  |               | 2, 182, 000                 |                | 2,182,000  |
| Demolish Building 2000                            | 1,108,000             | •                | 1, 108, 000                  |               | 1,108,000                   |                | 1,108,000  |
| Renovate Building 600                             | 3,117,641             |                  | 3,117,641                    |               | 3,117,641                   |                | 3,117,641  |
| Renovate Building 840 Campus Services             | 7,878,400             | ı                | 7,878,400                    |               | 7,878,400                   |                | 7,878,400  |
| Renovate Health Center                            | 1,328,800             | ı                | 1,328,800                    |               | 1,328,800                   |                | 1,328,800  |
| Renovate Faculty Lounge & Offices                 | 6,212,250             | ı                | 6,212,250                    |               | 6,212,250                   |                | 6,212,250  |
| Renovate Wellness Center                          | 2,534,400             | ı                | 2,534,400                    |               | 2,534,400                   |                | 2,534,400  |
| Landscape & Hardscape Improvements                | 3,840,000             | ı                | 3,840,000                    |               | 3,840,000                   |                | 3,840,000  |
| Renovate Building 3100                            | 2,639,340             |                  | 2,639,340                    |               | 2,639,340                   |                | 2,639,340  |
| Demolish Buildings 1901-04, 1956-60, 3000         | 1,333,000             |                  | 1,333,000                    |               | 1,333,000                   |                | 1,333,000  |
| Parking Lot Improvements at Building 3000         | 1,999,500             | I                | 1,999,500                    |               | 1,999,500                   |                | 1,999,500  |
|                                                   |                       |                  |                              |               |                             |                | -          |