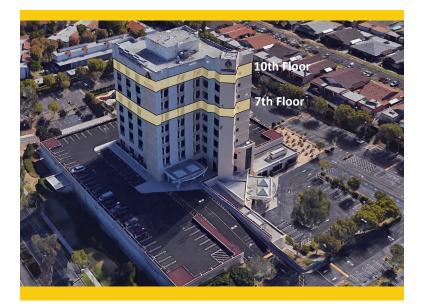

# CAMPUS PROJECT ALLOCATION BUDGETS REPORT 6/30/2019 \*

| S/31/2019         S/31/2019         S/31/2019         S/31/2019         S/33/2019         <             |                                                              | Measure J Bond | W        | Measure J Bond          |              |                 |              |            |
|---------------------------------------------------------------------------------------------------------------------------------------------------------------------------------------------------------------------------------------------------------------------------------------------------------------------------------------------------------------------------------------------------------------------------------------------------------------------------------------------------------------------------------------------------------------------------------------------------------------------------------------------------------------------------------------------------------------------------------------------------------------------------------------------------------------------------------------------------------------------------------------------------------------------------------------------------------------------------------------------------------------------------------------------------------------------------------------------------------------------------------------------------------------------------------------------------------------------------------------------------------------------------------------------------------------------------------------------------------------------------------------------------------------------|--------------------------------------------------------------|----------------|----------|-------------------------|--------------|-----------------|--------------|------------|
| Revised Budget         Variance         Revised Budget Chther Funding         TOTAL BUDGET ACTUUAL EXPENSE           e         202,000         -         202,000         1,050,000         1,055,000         788,583           e         2,151,339         -         2,151,339         3,887,417         6,033,776         5,042,954           6,60,736         6,40,736         -         2,151,339         3,887,417         6,03,736         5,042,954           12,66,200         -         1,246,200         -         1,246,200         1,246,200         788,580           1,246,200         -         2138,000         -         1,246,200         813,000         640,736           1,246,200         -         1,246,200         -         1,246,200         1,246,200         833,550         640,736           1,265,200         -         213,000         -         1,246,200         1,000,000         9,475           1,000,000         -         -         1,246,200         1,246,200         9,475         9,475           1,000,000         -         -         213,000         1,000,000         9,475         9,475           1,0104,500         -         -         1,0104,500         3,855,500         5,000,000 <th></th> <th>5/31/2019</th> <th></th> <th>6/30/2019</th> <th></th> <th></th> <th>6/30/2019</th> <th>Dologo</th>                                                           |                                                              | 5/31/2019      |          | 6/30/2019               |              |                 | 6/30/2019    | Dologo     |
| e         202,000         -         202,000         1,252,000         785,533           2,151,359         -         2,151,359         3,887,417         6,038,776         5,042,954           636,256         4,480         1         640,736         640,736         640,736         640,736           1,246,200         -         2,154,359         3,887,417         6,038,776         5,042,954           1,246,200         -         1,382,500         1,1246,200         813,000         813,000           813,000         -         -         1,382,500         813,000         9,475           766,540         -         -         1,382,500         1,382,500         9,475           766,540         -         -         1,382,500         1,382,500         9,475           766,540         -         -         1,000,000         1,382,500         9,475           1,000,000         -         -         1,000,000         1,132,000         9,475           1,104,500         -         -         1,000,000         1,132,000         9,475           1,104,500         -         -         1,000,000         1,104,000         9,475           1,1045,000         - <t< th=""><th>Project</th><th>Revised Budget</th><th>Variance</th><th><b>Revised Budget C</b></th><th>ther Funding</th><th>TOTAL BUDGET AC</th><th>TUAL EXPENSE</th><th>balance</th></t<>                                         | Project                                                      | Revised Budget | Variance | <b>Revised Budget C</b> | ther Funding | TOTAL BUDGET AC | TUAL EXPENSE | balance    |
| 2,151,359         -         2,151,359         3,87,417         6,038,776         5,042,954           636,256         4,480         1         640,736         640,736         640,736         640,736         640,736         640,736         640,736         640,736         640,736         640,736         640,736         640,736         640,736         640,736         640,736         640,736         640,736         640,736         640,736         640,736         640,736         640,736         640,736         640,736         640,736         640,736         640,736         640,736         640,736         640,736         640,736         640,736         640,736         640,736         640,736         640,736         640,736         640,736         640,736         640,736         640,736         640,736         640,736         640,736         640,736         640,736         640,736         640,736         640,736         640,736         640,736         640,736         640,736         640,736         640,736         640,736         640,736         640,736         640,736         640,756         640,756         640,756         640,756         640,756         640,756         640,756         640,756         640,756         640,756         640,756         641,7720         313,800<                                                                              | Reactivate 1 <sup>st</sup> Floor Warehouse Areas for Storage | 202,000        | ı        | 202,000                 | 1,050,000    | 1,252,000       | 788,583      | 463,417    |
| 636,256         4,480         1         640,736         640,736         640,736         640,736         640,736         640,736         640,736         640,736         640,736         640,736         640,736         640,736         640,736         640,736         640,736         640,736         640,736         640,736         640,736         640,736         640,736         640,736         813,000         813,000         813,000         813,000         813,000         813,000         813,000         218,000         218,000         218,000         218,000         218,000         218,000         211,000,000         211,720         211,720         211,720         211,720         211,720         211,720         211,720         211,720         211,720         211,720         211,720         211,720         211,720         211,720         211,720         211,720         211,720         211,720         211,720         211,720         211,720         211,720         211,720         211,720         211,720         211,720         211,720         211,720         211,720         211,720         211,720         211,720         211,720         211,720         211,720         211,720         211,720         211,720         211,720         211,720         211,720         211,720         21                                                                      | $7^{ m th}$ and 10 <sup>th</sup> Floors Buildout             | 2,151,359      | ı        | 2, 151, 359             | 3,887,417    | 6,038,776       | 5,042,954    | 995,822    |
| 1,246,200         -         1,246,200         1,246,200         1,246,200           813,000         -         813,000         813,000         813,000           1,382,500         -         1,382,500         1,382,500         813,000           218,000         -         1,382,500         1,382,500         218,000           766,540         -         766,540         766,540         766,540           7000,000         -         1,000,000         1,000,000         9,475           2222,200         (4,480)         217,720         440,000         9,477           2222,200         (4,480)         217,720         217,720         9,475           213,800         -         1,104,500         3,895,500         5,000,000         9,475           313,800         -         1,104,500         3,895,500         5,000,000         9,475           888,800         -         813,800         816,800         816,800         816,800         816,800           816,800         -         -         413,200         309,901         309,901         309,901           309,901         -         -         2109,000         1,069,000         1,069,000         1,069,000         1,069,000                                                                                                                                                                                                               | 5 <sup>th</sup> Floor CTE & 2 <sup>nd</sup> Floor Room 215   | 636,256        |          |                         |              | 640,736         | 640,736      | ı          |
| 813,000         -         813,000         813,000           1,382,500         -         1,382,500         1,382,500           218,000         -         1,382,500         218,000           766,540         -         766,540         766,540           766,540         -         766,540         766,540           766,540         -         1,000,000         1,000,000           1,000,000         -         440,000         440,000           1,104,500         -         440,000         313,800           222,200         (4,480)         217,720         217,720           1,104,500         -         313,800         3,895,500         5,000,000           313,800         -         313,800         313,800         313,800           888,800         -         -         313,800         313,800           816,800         -         -         313,800         313,800           816,800         -         -         313,800         313,800           816,800         -         -         313,800         313,800           914,744         -         -         309,901         309,901           2,099,000         -                                                                                                                                                                                                                                                                                   | Repurpose Childcare                                          | 1,246,200      | ı        | 1,246,200               |              | 1,246,200       |              | 1,246,200  |
| 1,382,500         -         1,382,500         1,382,500           218,000         -         218,000         218,000           766,540         -         766,540         766,540           1,000,000         -         1,000,000         1,000,000           440,000         -         440,000         1,000,000           1,104,500         -         440,000         217,720           1,104,500         -         313,800         217,720           1,104,500         -         313,800         313,800           1,104,500         -         313,800         313,800           1,104,500         -         313,800         313,800           1,104,500         -         313,800         313,800           313,800         -         313,800         313,800           888,800         -         888,800         313,800           816,800         -         -         313,800         133,800           816,800         -         -         -         313,800           90901         -         -         300,901         309,901           1,065,000         -         -         -         130,900           1,065,000 <td>Second Floor Tenant Improvements</td> <td>813,000</td> <td>ı</td> <td>813,000</td> <td></td> <td>813,000</td> <td></td> <td>813,000</td>                                                                                                                                            | Second Floor Tenant Improvements                             | 813,000        | ı        | 813,000                 |              | 813,000         |              | 813,000    |
| 218,000     -     218,000     218,000       766,540     -     766,540     766,540       1,000,000     -     1,000,000     1,000,000       440,000     -     440,000     440,000       1,104,500     -     440,000     440,000       1,104,500     -     1,104,500     3,895,500     5,000,000       1,104,500     -     1,104,500     3,895,500     5,000,000       1,104,500     -     1,104,500     3,895,500     5,000,000       1,104,500     -     1,104,500     3,895,500     5,000,000       1,104,500     -     1,104,500     3,895,500     5,000,000       1,104,500     -     1,104,500     3,895,500     5,000,000       1,104,500     -     -     1,104,500     3,13,800       1,104,500     -     -     1,104,500     3,13,800       1,13,200     -     -     1,104,500     8,88,800       1,13,200     -     -     1,13,200     1,13,200       1,13,200     -     -     -     1,13,200       1,069,000     -     -     1,13,200     1,13,200       1,069,000     -     -     1,069,000     1,069,000       1,069,000     -     -                                                                                                                                                                                                                                                                                                                                                                      | Outdoor Patio Remodel                                        | 1,382,500      | ı        | 1,382,500               |              | 1,382,500       |              | 1,382,500  |
| 766,540         -         766,540         766,540           1,000,000         -         1,000,000         1,000,000           440,000         -         440,000         440,000           222,200         (4,480)         217,720         217,720           1,104,500         -         440,000         3,895,500         5,000,000           1,104,500         -         313,800         3,895,500         5,000,000           1,104,500         -         313,800         3,13,800         3,13,800           1,104,500         -         3,895,500         3,895,500         9,475           888,800         -         -         313,800         3,13,800         -           816,800         -         -         413,200         888,800         -         -           816,800         -         -         413,200         -         -         -         -           309,901         -         -         -         -         -         -         -         -         -         -         -         -         -         -         -         -         -         -         -         -         -         -         -         -         -                                                                                                                                                                                                                                                                          | Fourth Floor Improvements                                    | 218,000        | ı        | 218,000                 |              | 218,000         |              | 218,000    |
| 1,000,000         -         1,000,000         440,000         440,000         9,475           440,000         -         440,000         440,000         9,475         9,475           222,200         (4,480)         217,720         217,720         9,475         9,475           1,104,500         -         1,104,500         3,895,500         5,000,000         9,475           1,104,500         -         1,104,500         3,895,500         5,000,000         9,475           313,800         -         1,104,500         3,895,500         5,000,000         9,475           888,800         -         313,800         888,800         888,800         888,800         888,800         888,800         816,800         816,800         816,800         816,800         816,800         914,800         914,700         914,700         914,700         914,700         914,744         914,744         914,744         914,744         914,744         914,744         914,744         914,744         948,748         948,748         948,748         948,748         948,748         948,748         948,748         948,748         948,748         948,748         948,748         948,748         948,748         948,748         948,748         948,748 <td>Update/Improve Infrastructure</td> <td>766,540</td> <td>ı</td> <td>766,540</td> <td></td> <td>766,540</td> <td></td> <td>766,540</td> | Update/Improve Infrastructure                                | 766,540        | ı        | 766,540                 |              | 766,540         |              | 766,540    |
| 440,000     -     440,000     9,475       222,200     (4,480)     217,720     217,720       1,104,500     -     1,104,500     3,895,500     5,000,000       313,800     -     1,104,500     3,895,500     5,000,000       313,800     -     1,104,500     3,895,500     5,000,000       888,800     -     1,104,500     3,895,500     5,000,000       888,800     -     313,800     888,800     888,800       816,800     -     816,800     888,800     888,800       816,800     -     131,200     816,800     888,800       914,740     -     1413,200     1413,200     1413,200       1,069,000     -     2,099,000     2,099,000     2,099,000       1,069,000     -     2,099,000     2,099,000     2,099,000       1,069,000     -     -     914,744     914,744       17,007,800     -     17,007,800     833,917     2,840,717       6,481,748     -     17,007,800     8,431,748     6,481,748                                                                                                                                                                                                                                                                                                                                                                                                                                                                                                             | Update/Improve Infrastructure (IT)                           | 1,000,000      | ı        | 1,000,000               |              | 1,000,000       |              | 1,000,000  |
| 222,200     (4,480)     217,720     217,720       1,104,500     -     1,104,500     3,895,500     5,000,000       313,800     -     313,800     313,800     313,800       888,800     -     313,800     888,800     888,800       816,800     -     816,800     816,800       11,050,000     -     413,200     816,800       309,901     -     413,200     1413,200       2,099,000     -     2,099,000     2,099,000       1,069,000     -     1,069,000     1,069,000       1,069,000     -     914,744     914,744       17,007,800     -     17,007,800     833,917     25,840,717                                                                                                                                                                                                                                                                                                                                                                                                                                                                                                                                                                                                                                                                                                                                                                                                                              | Planning (Non Project Specific)                              | 440,000        | ı        | 440,000                 |              | 440,000         | 9,475        | 430,525    |
| 1,104,500       -       1,104,500       3,895,500       5,000,000         313,800       -       313,800       313,800       313,800         888,800       -       313,800       888,800       888,800         888,800       -       816,800       816,800       816,800         816,800       -       816,800       816,800       816,800         413,200       -       413,200       816,800       816,800         309,901       -       309,901       309,901       309,901         2,099,000       -       2,099,000       2,099,000       1,069,000         1,069,000       -       914,744       914,744       914,744         17,007,800       -       17,007,800       833,917       25,840,717       6,481,748                                                                                                                                                                                                                                                                                                                                                                                                                                                                                                                                                                                                                                                                                              | Student Lounge                                               | 222,200        | (4,480)  | 217,720                 |              | 217,720         |              | 217,720    |
| 313,800     -     313,800     313,800       888,800     -     888,800     888,800       816,800     -     816,800     816,800       816,800     -     816,800     816,800       309,901     -     413,200     413,200       309,901     -     309,901     309,901       2,099,000     -     1,069,000     1,069,000       1,069,000     -     1,069,000     1,069,000       17,007,800     -     17,007,800     833,917     25,840,717                                                                                                                                                                                                                                                                                                                                                                                                                                                                                                                                                                                                                                                                                                                                                                                                                                                                                                                                                                              | Upper Deck Parking Lot Remodel                               | 1,104,500      | ı        | 1,104,500               | 3,895,500    | 5,000,000       |              | 5,000,000  |
| 888,800       -       888,800       888,800         816,800       -       816,800       816,800         816,800       -       816,800       816,800         413,200       -       413,200       413,200         309,901       -       309,901       309,901         2,099,000       -       2,099,000       2,099,000         1,069,000       -       1,069,000       1,069,000         914,744       -       914,744       914,744         17,007,800       -       17,007,800       8,832,917       25,840,717       6,481,748                                                                                                                                                                                                                                                                                                                                                                                                                                                                                                                                                                                                                                                                                                                                                                                                                                                                                    | Develop Interior and Exterior Signage                        | 313,800        | ı        | 313,800                 |              | 313,800         |              | 313,800    |
| 888,800     -     888,800     888,800       816,800     -     816,800     816,800       816,800     -     816,800     816,800       413,200     -     413,200     816,800       309,901     -     413,200     413,200       309,901     -     309,901     309,901       2,099,000     -     2,099,000     2,099,000       1,069,000     -     1,069,000     1,069,000       914,744     -     914,744     914,744       17,007,800     -     17,007,800     8,832,917     25,840,717                                                                                                                                                                                                                                                                                                                                                                                                                                                                                                                                                                                                                                                                                                                                                                                                                                                                                                                                | Enliven Corridors/Develop Areas for Student                  |                |          |                         |              |                 |              |            |
| 816,800     -     816,800     816,800       413,200     -     413,200     413,200       309,901     -     309,901     309,901       2,099,000     -     2,099,000     2,099,000       1,069,000     -     2,099,000     1,069,000       1,069,000     -     1,069,000     1,069,000       1,069,000     -     914,744     914,744       17,007,800     -     17,007,800     8,832,917     25,840,717                                                                                                                                                                                                                                                                                                                                                                                                                                                                                                                                                                                                                                                                                                                                                                                                                                                                                                                                                                                                                | Collaboration                                                | 888,800        | ı        | 888,800                 |              | 888,800         |              | 888,800    |
| 413,200     -     413,200     413,200       309,901     -     309,901     309,901       2,099,000     -     2,099,000     1,069,000       1,069,000     -     1,069,000     1,069,000       914,744     -     914,744     914,744       17,007,800     -     17,007,800     8,832,917     25,840,717     6,481,748                                                                                                                                                                                                                                                                                                                                                                                                                                                                                                                                                                                                                                                                                                                                                                                                                                                                                                                                                                                                                                                                                                  | Develop South Entry Plaza                                    | 816,800        | ı        | 816,800                 |              | 816,800         |              | 816,800    |
| 309,901         -         309,901         309,901           2,099,000         -         2,099,000         2,099,000           1,069,000         -         1,069,000         1,069,000           914,744         -         914,744         914,744           17,007,800         -         17,007,800         8,832,917         25,840,717         6,481,748                                                                                                                                                                                                                                                                                                                                                                                                                                                                                                                                                                                                                                                                                                                                                                                                                                                                                                                                                                                                                                                          | Develop East Entry Plaza                                     | 413,200        | ı        | 413,200                 |              | 413,200         |              | 413,200    |
| 2,099,000         -         2,099,000         2,099,000           1,069,000         -         1,069,000         1,069,000           net         914,744         914,744         914,744           17,007,800         -         17,007,800         8,832,917         25,840,717         6,481,748                                                                                                                                                                                                                                                                                                                                                                                                                                                                                                                                                                                                                                                                                                                                                                                                                                                                                                                                                                                                                                                                                                                    | Remove Planters/Create Japanese Rock Garden                  | 309,901        | ·        | 309,901                 |              | 309,901         |              | 309,901    |
| 1,069,000         -         1,069,000         1,069,000           net         914,744         -         914,744         914,744           17,007,800         -         17,007,800         8,832,917         25,840,717         6,481,748                                                                                                                                                                                                                                                                                                                                                                                                                                                                                                                                                                                                                                                                                                                                                                                                                                                                                                                                                                                                                                                                                                                                                                            | Reconfigure Parking Lots                                     | 2,099,000      |          | 2,099,000               |              | 2,099,000       |              | 2,099,000  |
| 914,744 - 914,744 914,744 914,744 17,007,800 8,832,917 25,840,717 6,481,748                                                                                                                                                                                                                                                                                                                                                                                                                                                                                                                                                                                                                                                                                                                                                                                                                                                                                                                                                                                                                                                                                                                                                                                                                                                                                                                                         | Develop Drop-Off Plaza at Romneya Drive                      | 1,069,000      | ·        | 1,069,000               |              | 1,069,000       |              | 1,069,000  |
| 17,007,800 - 17,007,800 8,832,917 25,840,717 6,481,748                                                                                                                                                                                                                                                                                                                                                                                                                                                                                                                                                                                                                                                                                                                                                                                                                                                                                                                                                                                                                                                                                                                                                                                                                                                                                                                                                              | Develop Intersection at Romneya and Coronet                  | 914,744        |          | 914,744                 |              | 914,744         |              | 914,744    |
|                                                                                                                                                                                                                                                                                                                                                                                                                                                                                                                                                                                                                                                                                                                                                                                                                                                                                                                                                                                                                                                                                                                                                                                                                                                                                                                                                                                                                     | Subtotal- Anaheim Campus                                     | 17,007,800     |          | 17,007,800              | 8,832,917    | 25,840,717      | 6,481,748    | 19,358,969 |