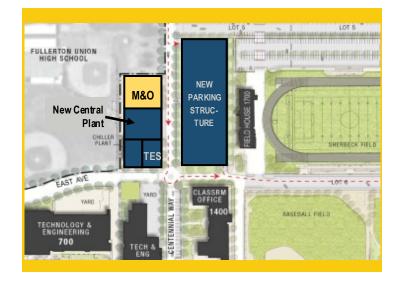

CAMPUS PROJECT ALLOCATION BUDGETS REPORT 6/30/2019

|                                                   |                       | FULLERTON CAMPUS | AMPUS                        |               |                             |                |            |
|---------------------------------------------------|-----------------------|------------------|------------------------------|---------------|-----------------------------|----------------|------------|
|                                                   | Measure J Bond        |                  | Measure J Bond               |               |                             |                |            |
|                                                   | 5/31/2019             |                  | 6/30/2019                    |               |                             | 6/30/2019      |            |
| Project                                           | <b>Revised Budget</b> | Variance         | Revised Budget Other Funding | Other Funding | TOTAL BUDGET ACTUAL EXPENSE | ACTUAL EXPENSE | Dalance    |
| New Instructional Building                        | 53,588,031            |                  | 53,588,031                   |               | 53,588,031                  | 3,828,588      | 49,759,443 |
| Renovate 300 & 500 Buildings                      | 20,482,000            |                  | 20,482,000                   | 15,348,000    | 35,830,000                  | 1,474,046      | 34,355,954 |
| Central Plant Replacement & Expansion             | 10,600,000            |                  | 10,600,000                   |               | 10,600,000                  | 715,107        | 9,884,893  |
| New Thermal Energy Storage (TES)                  | 10,139,524            |                  | 10, 139, 524                 |               | 10, 139, 524                | ı              | 10,139,524 |
| Update/Improve Infrastructure                     | 23,007,362            |                  | 23,007,362                   |               | 23,007,362                  |                | 23,007,362 |
| Update/Improve Infrastructure (IT)                | 8,000,000             |                  | 8,000,000                    |               | 8,000,000                   |                | 8,000,000  |
| Update/Improve Infrastructure (Bldg 300-500 Sewer |                       |                  |                              |               |                             |                |            |
| Line)                                             | 363, 292              |                  | 363,292                      | 91,013        | 454,305                     | 67,713         | 386,592    |
| Planning (Non Project Specific)                   | 595,000               | ı                | 595,000                      |               | 595,000                     | 224,016        | 370,984    |
| New Parking Structure                             | 33,205,037            |                  | 33,205,037                   |               | 33,205,037                  |                | 33,205,037 |
| New M&O Building                                  | 6,758,944             |                  | 6, 758, 944                  | 8,000,000     | 14,758,944                  |                | 14,758,944 |
| New Horticulture/Lab School/STEM Lab              | 34,648,145            |                  | 34,648,145                   |               | 34,648,145                  |                | 34,648,145 |
| New Performing Arts Complex—Phase I               | 16,133,000            | ı                | 16, 133, 000                 | 16,133,000    | 32, 266, 000                |                | 32,266,000 |
| New Performing Arts Complex –Phase 2              | 12,409,153            | ı                | 12,409,153                   | 12,409,153    | 24,818,306                  |                | 24,818,306 |
| New Welcome Center & Lot C West                   | 37,353,872            | ı                | 37,353,872                   |               | 37,353,872                  |                | 37,353,872 |
| Demolish Buildings 1100, 1300 and 2300            | 2,182,000             | I                | 2, 182, 000                  |               | 2, 182, 000                 |                | 2,182,000  |
| Demolish Building 2000                            | 1,108,000             | •                | 1, 108, 000                  |               | 1,108,000                   |                | 1,108,000  |
| Renovate Building 600                             | 3,117,641             |                  | 3,117,641                    |               | 3,117,641                   |                | 3,117,641  |
| Renovate Building 840 Campus Services             | 7,878,400             | ı                | 7,878,400                    |               | 7,878,400                   |                | 7,878,400  |
| Renovate Health Center                            | 1,328,800             | ı                | 1,328,800                    |               | 1,328,800                   |                | 1,328,800  |
| Renovate Faculty Lounge & Offices                 | 6,212,250             | ı                | 6,212,250                    |               | 6,212,250                   |                | 6,212,250  |
| Renovate Wellness Center                          | 2,534,400             | ı                | 2,534,400                    |               | 2,534,400                   |                | 2,534,400  |
| Landscape & Hardscape Improvements                | 3,840,000             | ı                | 3,840,000                    |               | 3,840,000                   |                | 3,840,000  |
| Renovate Building 3100                            | 2,639,340             |                  | 2,639,340                    |               | 2,639,340                   |                | 2,639,340  |
| Demolish Buildings 1901-04, 1956-60, 3000         | 1,333,000             |                  | 1,333,000                    |               | 1,333,000                   |                | 1,333,000  |
| Parking Lot Improvements at Building 3000         | 1,999,500             | I                | 1,999,500                    |               | 1,999,500                   |                | 1,999,500  |
|                                                   |                       |                  |                              |               |                             |                | -          |