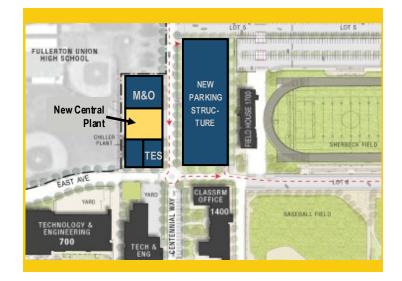

CAMPUS PROJECT ALLOCATION BUDGETS REPORT 6/30/2019

|                                                   |                       | FULLERTON CAMPUS | AMPUS                        |               |                             |                |            |
|---------------------------------------------------|-----------------------|------------------|------------------------------|---------------|-----------------------------|----------------|------------|
|                                                   | Measure J Bond        |                  | Measure J Bond               |               |                             |                |            |
|                                                   | 5/31/2019             |                  | 6/30/2019                    |               |                             | 6/30/2019      |            |
| Project                                           | <b>Revised Budget</b> | Variance         | Revised Budget Other Funding | Other Funding | TOTAL BUDGET ACTUAL EXPENSE | ACTUAL EXPENSE | Dalance    |
| New Instructional Building                        | 53,588,031            |                  | 53,588,031                   |               | 53,588,031                  | 3,828,588      | 49,759,443 |
| Renovate 300 & 500 Buildings                      | 20,482,000            |                  | 20,482,000                   | 15,348,000    | 35,830,000                  | 1,474,046      | 34,355,954 |
| Central Plant Replacement & Expansion             | 10,600,000            |                  | 10,600,000                   |               | 10,600,000                  | 715,107        | 9,884,893  |
| New Thermal Energy Storage (TES)                  | 10,139,524            |                  | 10, 139, 524                 |               | 10, 139, 524                | ı              | 10,139,524 |
| Update/Improve Infrastructure                     | 23,007,362            |                  | 23,007,362                   |               | 23,007,362                  |                | 23,007,362 |
| Update/Improve Infrastructure (IT)                | 8,000,000             |                  | 8,000,000                    |               | 8,000,000                   |                | 8,000,000  |
| Update/Improve Infrastructure (Bldg 300-500 Sewer |                       |                  |                              |               |                             |                |            |
| Line)                                             | 363, 292              |                  | 363,292                      | 91,013        | 454,305                     | 67,713         | 386,592    |
| Planning (Non Project Specific)                   | 595,000               | ı                | 595,000                      |               | 595,000                     | 224,016        | 370,984    |
| New Parking Structure                             | 33,205,037            |                  | 33,205,037                   |               | 33,205,037                  |                | 33,205,037 |
| New M&O Building                                  | 6,758,944             |                  | 6, 758, 944                  | 8,000,000     | 14,758,944                  |                | 14,758,944 |
| New Horticulture/Lab School/STEM Lab              | 34,648,145            |                  | 34,648,145                   |               | 34,648,145                  |                | 34,648,145 |
| New Performing Arts Complex—Phase I               | 16,133,000            | ı                | 16, 133, 000                 | 16,133,000    | 32, 266, 000                |                | 32,266,000 |
| New Performing Arts Complex –Phase 2              | 12,409,153            | ı                | 12,409,153                   | 12,409,153    | 24,818,306                  |                | 24,818,306 |
| New Welcome Center & Lot C West                   | 37,353,872            | ı                | 37,353,872                   |               | 37,353,872                  |                | 37,353,872 |
| Demolish Buildings 1100, 1300 and 2300            | 2,182,000             | I                | 2, 182, 000                  |               | 2, 182, 000                 |                | 2,182,000  |
| Demolish Building 2000                            | 1,108,000             | •                | 1, 108, 000                  |               | 1,108,000                   |                | 1,108,000  |
| Renovate Building 600                             | 3,117,641             |                  | 3,117,641                    |               | 3,117,641                   |                | 3,117,641  |
| Renovate Building 840 Campus Services             | 7,878,400             | ı                | 7,878,400                    |               | 7,878,400                   |                | 7,878,400  |
| Renovate Health Center                            | 1,328,800             | ı                | 1,328,800                    |               | 1,328,800                   |                | 1,328,800  |
| Renovate Faculty Lounge & Offices                 | 6,212,250             | ı                | 6,212,250                    |               | 6,212,250                   |                | 6,212,250  |
| Renovate Wellness Center                          | 2,534,400             | ı                | 2,534,400                    |               | 2,534,400                   |                | 2,534,400  |
| Landscape & Hardscape Improvements                | 3,840,000             | ı                | 3,840,000                    |               | 3,840,000                   |                | 3,840,000  |
| Renovate Building 3100                            | 2,639,340             |                  | 2,639,340                    |               | 2,639,340                   |                | 2,639,340  |
| Demolish Buildings 1901-04, 1956-60, 3000         | 1,333,000             |                  | 1,333,000                    |               | 1,333,000                   |                | 1,333,000  |
| Parking Lot Improvements at Building 3000         | 1,999,500             | I                | 1,999,500                    |               | 1,999,500                   |                | 1,999,500  |
|                                                   |                       |                  |                              |               |                             |                | -          |