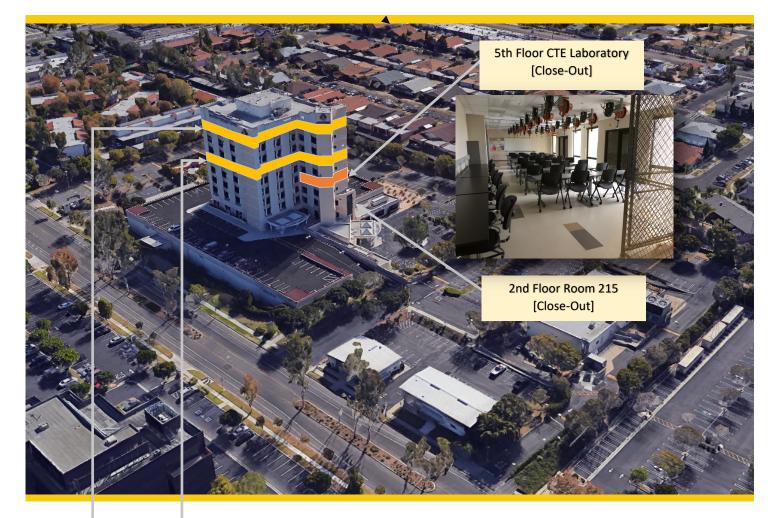

# CAMPUS PROJECT ALLOCATION BUDGETS REPORT 6/30/2019 \*

| S/31/2019         S/31/2019         S/31/2019         S/31/2019         S/33/2019         <             |                                                              | Measure J Bond | W        | Measure J Bond          |              |                 |              |            |
|---------------------------------------------------------------------------------------------------------------------------------------------------------------------------------------------------------------------------------------------------------------------------------------------------------------------------------------------------------------------------------------------------------------------------------------------------------------------------------------------------------------------------------------------------------------------------------------------------------------------------------------------------------------------------------------------------------------------------------------------------------------------------------------------------------------------------------------------------------------------------------------------------------------------------------------------------------------------------------------------------------------------------------------------------------------------------------------------------------------------------------------------------------------------------------------------------------------------------------------------------------------------------------------------------------------------------------------------------------------------------------------------------------------------|--------------------------------------------------------------|----------------|----------|-------------------------|--------------|-----------------|--------------|------------|
| Revised Budget         Variance         Revised Budget Chther Funding         TOTAL BUDGET ACTUUAL EXPENSE           e         202,000         -         202,000         1,050,000         1,055,000         788,583           e         2,151,339         -         2,151,339         3,887,417         6,033,776         5,042,954           6,60,736         6,40,736         -         2,151,339         3,887,417         6,03,736         5,042,954           12,66,200         -         1,246,200         -         1,246,200         1,246,200         788,580           1,246,200         -         2138,000         -         1,246,200         813,000         640,736           1,246,200         -         1,246,200         -         1,246,200         1,246,200         833,550         640,736           1,265,200         -         213,000         -         1,246,200         1,000,000         9,475           1,000,000         -         -         1,246,200         1,246,200         9,475         9,475           1,000,000         -         -         213,000         1,000,000         9,475         9,475           1,0104,500         -         -         1,0104,500         3,855,500         5,000,000 <th></th> <th>5/31/2019</th> <th></th> <th>6/30/2019</th> <th></th> <th></th> <th>6/30/2019</th> <th>Dologo</th>                                                           |                                                              | 5/31/2019      |          | 6/30/2019               |              |                 | 6/30/2019    | Dologo     |
| e         202,000         -         202,000         1,252,000         785,533           2,151,359         -         2,151,359         3,887,417         6,038,776         5,042,954           636,256         4,480         1         640,736         640,736         640,736         640,736           1,246,200         -         2,154,359         3,887,417         6,038,776         5,042,954           1,246,200         -         1,382,500         1,1246,200         813,000         813,000           813,000         -         -         1,382,500         813,000         9,475           766,540         -         -         1,382,500         1,382,500         9,475           766,540         -         -         1,382,500         1,382,500         9,475           766,540         -         -         1,000,000         1,382,500         9,475           1,000,000         -         -         1,000,000         1,132,000         9,475           1,104,500         -         -         1,000,000         1,132,000         9,475           1,104,500         -         -         1,000,000         1,104,000         9,475           1,1045,000         - <t< th=""><th>Project</th><th>Revised Budget</th><th>Variance</th><th><b>Revised Budget C</b></th><th>ther Funding</th><th>TOTAL BUDGET AC</th><th>TUAL EXPENSE</th><th>balance</th></t<>                                         | Project                                                      | Revised Budget | Variance | <b>Revised Budget C</b> | ther Funding | TOTAL BUDGET AC | TUAL EXPENSE | balance    |
| 2,151,359         -         2,151,359         3,87,417         6,038,776         5,042,954           636,256         4,480         1         640,736         640,736         640,736         640,736         640,736         640,736         640,736         640,736         640,736         640,736         640,736         640,736         640,736         640,736         640,736         640,736         640,736         640,736         640,736         640,736         640,736         640,736         640,736         640,736         640,736         640,736         640,736         640,736         640,736         640,736         640,736         640,736         640,736         640,736         640,736         640,736         640,736         640,736         640,736         640,736         640,736         640,736         640,736         640,736         640,736         640,736         640,736         640,736         640,736         640,736         640,736         640,736         640,736         640,736         640,736         640,736         640,736         640,736         640,736         640,756         640,756         640,756         640,756         640,756         640,756         640,756         640,756         640,756         640,756         640,756         641,7720         313,800<                                                                              | Reactivate 1 <sup>st</sup> Floor Warehouse Areas for Storage | 202,000        | ı        | 202,000                 | 1,050,000    | 1,252,000       | 788,583      | 463,417    |
| 636,256         4,480         1         640,736         640,736         640,736         640,736         640,736         640,736         640,736         640,736         640,736         640,736         640,736         640,736         640,736         640,736         640,736         640,736         640,736         640,736         640,736         640,736         640,736         640,736         813,000         813,000         813,000         813,000         813,000         813,000         813,000         218,000         218,000         218,000         218,000         218,000         218,000         211,000,000         211,720         211,720         211,720         211,720         211,720         211,720         211,720         211,720         211,720         211,720         211,720         211,720         211,720         211,720         211,720         211,720         211,720         211,720         211,720         211,720         211,720         211,720         211,720         211,720         211,720         211,720         211,720         211,720         211,720         211,720         211,720         211,720         211,720         211,720         211,720         211,720         211,720         211,720         211,720         211,720         211,720         211,720         21                                                                      | $7^{ m th}$ and 10 <sup>th</sup> Floors Buildout             | 2,151,359      | ı        | 2, 151, 359             | 3,887,417    | 6,038,776       | 5,042,954    | 995,822    |
| 1,246,200         -         1,246,200         1,246,200         1,246,200           813,000         -         813,000         813,000         813,000           1,382,500         -         1,382,500         1,382,500         813,000           218,000         -         1,382,500         1,382,500         218,000           766,540         -         766,540         766,540         766,540           7000,000         -         1,000,000         1,000,000         9,475           2222,200         (4,480)         217,720         440,000         9,477           2222,200         (4,480)         217,720         217,720         9,475           213,800         -         1,104,500         3,895,500         5,000,000         9,475           313,800         -         1,104,500         3,895,500         5,000,000         9,475           888,800         -         813,800         816,800         816,800         816,800         816,800           816,800         -         -         413,200         309,901         309,901         309,901           309,901         -         -         2109,000         1,069,000         1,069,000         1,069,000         1,069,000                                                                                                                                                                                                               | 5 <sup>th</sup> Floor CTE & 2 <sup>nd</sup> Floor Room 215   | 636,256        |          |                         |              | 640,736         | 640,736      | ı          |
| 813,000         -         813,000         813,000           1,382,500         -         1,382,500         1,382,500           218,000         -         1,382,500         218,000           766,540         -         766,540         766,540           766,540         -         766,540         766,540           766,540         -         1,000,000         1,000,000           1,000,000         -         440,000         440,000           1,104,500         -         440,000         313,800           222,200         (4,480)         217,720         217,720           1,104,500         -         313,800         3,895,500         5,000,000           313,800         -         313,800         313,800         313,800           888,800         -         -         313,800         313,800           816,800         -         -         313,800         313,800           816,800         -         -         313,800         313,800           816,800         -         -         313,800         313,800           914,744         -         -         309,901         309,901           2,099,000         -                                                                                                                                                                                                                                                                                   | Repurpose Childcare                                          | 1,246,200      | ı        | 1,246,200               |              | 1,246,200       |              | 1,246,200  |
| 1,382,500         -         1,382,500         1,382,500           218,000         -         218,000         218,000           766,540         -         766,540         766,540           1,000,000         -         1,000,000         1,000,000           440,000         -         440,000         1,000,000           1,104,500         -         440,000         217,720           1,104,500         -         313,800         217,720           1,104,500         -         313,800         313,800           1,104,500         -         313,800         313,800           1,104,500         -         313,800         313,800           1,104,500         -         313,800         313,800           313,800         -         313,800         313,800           888,800         -         888,800         313,800           816,800         -         -         313,800         133,800           816,800         -         -         -         313,800           90901         -         -         300,901         309,901           1,065,000         -         -         -         130,900           1,065,000 <td>Second Floor Tenant Improvements</td> <td>813,000</td> <td>ı</td> <td>813,000</td> <td></td> <td>813,000</td> <td></td> <td>813,000</td>                                                                                                                                            | Second Floor Tenant Improvements                             | 813,000        | ı        | 813,000                 |              | 813,000         |              | 813,000    |
| 218,000     -     218,000     218,000       766,540     -     766,540     766,540       1,000,000     -     1,000,000     1,000,000       440,000     -     440,000     440,000       1,104,500     -     440,000     440,000       1,104,500     -     1,104,500     3,895,500     5,000,000       1,104,500     -     1,104,500     3,895,500     5,000,000       1,104,500     -     1,104,500     3,895,500     5,000,000       1,104,500     -     1,104,500     3,895,500     5,000,000       1,104,500     -     1,104,500     3,895,500     5,000,000       1,104,500     -     1,104,500     3,895,500     5,000,000       1,104,500     -     -     1,104,500     3,13,800       1,104,500     -     -     1,104,500     3,13,800       1,13,200     -     -     1,104,500     8,88,800       1,13,200     -     -     1,13,200     1,13,200       1,13,200     -     -     -     1,13,200       1,069,000     -     -     1,13,200     1,13,200       1,069,000     -     -     1,069,000     1,069,000       1,069,000     -     -                                                                                                                                                                                                                                                                                                                                                                      | Outdoor Patio Remodel                                        | 1,382,500      | ı        | 1,382,500               |              | 1,382,500       |              | 1,382,500  |
| 766,540         -         766,540         766,540           1,000,000         -         1,000,000         1,000,000           440,000         -         440,000         440,000           222,200         (4,480)         217,720         217,720           1,104,500         -         440,000         3,895,500         5,000,000           1,104,500         -         313,800         3,895,500         5,000,000           1,104,500         -         313,800         3,13,800         3,13,800           1,104,500         -         3,895,500         3,895,500         9,475           888,800         -         -         313,800         3,13,800         -           816,800         -         -         413,200         888,800         -         -           816,800         -         -         413,200         -         -         -         -           309,901         -         -         -         -         -         -         -         -         -         -         -         -         -         -         -         -         -         -         -         -         -         -         -         -         -                                                                                                                                                                                                                                                                          | Fourth Floor Improvements                                    | 218,000        | ı        | 218,000                 |              | 218,000         |              | 218,000    |
| 1,000,000         -         1,000,000         440,000         440,000         9,475           440,000         -         440,000         440,000         9,475         9,475           222,200         (4,480)         217,720         217,720         9,475         9,475           1,104,500         -         1,104,500         3,895,500         5,000,000         9,475           1,104,500         -         1,104,500         3,895,500         5,000,000         9,475           313,800         -         1,104,500         3,895,500         5,000,000         9,475           888,800         -         313,800         888,800         888,800         888,800         888,800         888,800         816,800         816,800         816,800         816,800         816,800         914,800         914,700         914,700         914,700         914,700         914,744         914,744         914,744         914,744         914,744         914,744         914,744         914,744         948,748         948,748         948,748         948,748         948,748         948,748         948,748         948,748         948,748         948,748         948,748         948,748         948,748         948,748         948,748         948,748 <td>Update/Improve Infrastructure</td> <td>766,540</td> <td>ı</td> <td>766,540</td> <td></td> <td>766,540</td> <td></td> <td>766,540</td> | Update/Improve Infrastructure                                | 766,540        | ı        | 766,540                 |              | 766,540         |              | 766,540    |
| 440,000     -     440,000     9,475       222,200     (4,480)     217,720     217,720       1,104,500     -     1,104,500     3,895,500     5,000,000       313,800     -     1,104,500     3,895,500     5,000,000       313,800     -     1,104,500     3,895,500     5,000,000       888,800     -     1,104,500     3,895,500     5,000,000       888,800     -     313,800     888,800     888,800       816,800     -     816,800     888,800     888,800       816,800     -     131,200     816,800     888,800       914,740     -     1413,200     1413,200     1413,200       1,069,000     -     2,099,000     2,099,000     2,099,000       1,069,000     -     2,099,000     2,099,000     2,099,000       1,069,000     -     -     914,744     914,744       17,007,800     -     17,007,800     833,917     2,840,717       6,481,748     -     17,007,800     8,431,748     6,481,748                                                                                                                                                                                                                                                                                                                                                                                                                                                                                                             | Update/Improve Infrastructure (IT)                           | 1,000,000      | ı        | 1,000,000               |              | 1,000,000       |              | 1,000,000  |
| 222,200     (4,480)     217,720     217,720       1,104,500     -     1,104,500     3,895,500     5,000,000       313,800     -     313,800     313,800     313,800       888,800     -     313,800     888,800     888,800       816,800     -     816,800     816,800       11,050,000     -     413,200     816,800       309,901     -     413,200     1413,200       2,099,000     -     2,099,000     2,099,000       1,069,000     -     1,069,000     1,069,000       1,069,000     -     914,744     914,744       17,007,800     -     17,007,800     833,917     25,840,717                                                                                                                                                                                                                                                                                                                                                                                                                                                                                                                                                                                                                                                                                                                                                                                                                              | Planning (Non Project Specific)                              | 440,000        | ı        | 440,000                 |              | 440,000         | 9,475        | 430,525    |
| 1,104,500       -       1,104,500       3,895,500       5,000,000         313,800       -       313,800       313,800       313,800         888,800       -       313,800       888,800       888,800         888,800       -       816,800       816,800       816,800         816,800       -       816,800       816,800       816,800         413,200       -       413,200       816,800       816,800         309,901       -       309,901       309,901       309,901         2,099,000       -       2,099,000       2,099,000       1,069,000         1,069,000       -       914,744       914,744       914,744         17,007,800       -       17,007,800       833,917       25,840,717       6,481,748                                                                                                                                                                                                                                                                                                                                                                                                                                                                                                                                                                                                                                                                                              | Student Lounge                                               | 222,200        | (4,480)  | 217,720                 |              | 217,720         |              | 217,720    |
| 313,800     -     313,800     313,800       888,800     -     888,800     888,800       816,800     -     816,800     816,800       816,800     -     816,800     816,800       309,901     -     413,200     413,200       309,901     -     309,901     309,901       2,099,000     -     1,069,000     1,069,000       1,069,000     -     1,069,000     1,069,000       17,007,800     -     17,007,800     833,917     25,840,717                                                                                                                                                                                                                                                                                                                                                                                                                                                                                                                                                                                                                                                                                                                                                                                                                                                                                                                                                                              | Upper Deck Parking Lot Remodel                               | 1,104,500      | ı        | 1,104,500               | 3,895,500    | 5,000,000       |              | 5,000,000  |
| 888,800       -       888,800       888,800         816,800       -       816,800       816,800         816,800       -       816,800       816,800         413,200       -       413,200       413,200         309,901       -       309,901       309,901         2,099,000       -       2,099,000       2,099,000         1,069,000       -       1,069,000       1,069,000         914,744       -       914,744       914,744         17,007,800       -       17,007,800       8,832,917       25,840,717       6,481,748                                                                                                                                                                                                                                                                                                                                                                                                                                                                                                                                                                                                                                                                                                                                                                                                                                                                                    | Develop Interior and Exterior Signage                        | 313,800        | ı        | 313,800                 |              | 313,800         |              | 313,800    |
| 888,800     -     888,800     888,800       816,800     -     816,800     816,800       816,800     -     816,800     816,800       413,200     -     413,200     816,800       309,901     -     413,200     413,200       309,901     -     309,901     309,901       2,099,000     -     2,099,000     2,099,000       1,069,000     -     1,069,000     1,069,000       914,744     -     914,744     914,744       17,007,800     -     17,007,800     8,832,917     25,840,717                                                                                                                                                                                                                                                                                                                                                                                                                                                                                                                                                                                                                                                                                                                                                                                                                                                                                                                                | Enliven Corridors/Develop Areas for Student                  |                |          |                         |              |                 |              |            |
| 816,800     -     816,800     816,800       413,200     -     413,200     413,200       309,901     -     309,901     309,901       2,099,000     -     2,099,000     2,099,000       1,069,000     -     2,099,000     1,069,000       1,069,000     -     1,069,000     1,069,000       1,069,000     -     914,744     914,744       17,007,800     -     17,007,800     8,832,917     25,840,717                                                                                                                                                                                                                                                                                                                                                                                                                                                                                                                                                                                                                                                                                                                                                                                                                                                                                                                                                                                                                | Collaboration                                                | 888,800        | ı        | 888,800                 |              | 888,800         |              | 888,800    |
| 413,200     -     413,200     413,200       309,901     -     309,901     309,901       2,099,000     -     2,099,000     1,069,000       1,069,000     -     1,069,000     1,069,000       914,744     -     914,744     914,744       17,007,800     -     17,007,800     8,832,917     25,840,717     6,481,748                                                                                                                                                                                                                                                                                                                                                                                                                                                                                                                                                                                                                                                                                                                                                                                                                                                                                                                                                                                                                                                                                                  | Develop South Entry Plaza                                    | 816,800        | ı        | 816,800                 |              | 816,800         |              | 816,800    |
| 309,901         -         309,901         309,901           2,099,000         -         2,099,000         2,099,000           1,069,000         -         1,069,000         1,069,000           914,744         -         914,744         914,744           17,007,800         -         17,007,800         8,832,917         25,840,717         6,481,748                                                                                                                                                                                                                                                                                                                                                                                                                                                                                                                                                                                                                                                                                                                                                                                                                                                                                                                                                                                                                                                          | Develop East Entry Plaza                                     | 413,200        | ı        | 413,200                 |              | 413,200         |              | 413,200    |
| 2,099,000         -         2,099,000         2,099,000           1,069,000         -         1,069,000         1,069,000           net         914,744         914,744         914,744           17,007,800         -         17,007,800         8,832,917         25,840,717         6,481,748                                                                                                                                                                                                                                                                                                                                                                                                                                                                                                                                                                                                                                                                                                                                                                                                                                                                                                                                                                                                                                                                                                                    | Remove Planters/Create Japanese Rock Garden                  | 309,901        | ·        | 309,901                 |              | 309,901         |              | 309,901    |
| 1,069,000         -         1,069,000         1,069,000           net         914,744         -         914,744         914,744           17,007,800         -         17,007,800         8,832,917         25,840,717         6,481,748                                                                                                                                                                                                                                                                                                                                                                                                                                                                                                                                                                                                                                                                                                                                                                                                                                                                                                                                                                                                                                                                                                                                                                            | Reconfigure Parking Lots                                     | 2,099,000      |          | 2,099,000               |              | 2,099,000       |              | 2,099,000  |
| 914,744 - 914,744 914,744 914,744 17,007,800 8,832,917 25,840,717 6,481,748                                                                                                                                                                                                                                                                                                                                                                                                                                                                                                                                                                                                                                                                                                                                                                                                                                                                                                                                                                                                                                                                                                                                                                                                                                                                                                                                         | Develop Drop-Off Plaza at Romneya Drive                      | 1,069,000      | ·        | 1,069,000               |              | 1,069,000       |              | 1,069,000  |
| 17,007,800 - 17,007,800 8,832,917 25,840,717 6,481,748                                                                                                                                                                                                                                                                                                                                                                                                                                                                                                                                                                                                                                                                                                                                                                                                                                                                                                                                                                                                                                                                                                                                                                                                                                                                                                                                                              | Develop Intersection at Romneya and Coronet                  | 914,744        |          | 914,744                 |              | 914,744         |              | 914,744    |
|                                                                                                                                                                                                                                                                                                                                                                                                                                                                                                                                                                                                                                                                                                                                                                                                                                                                                                                                                                                                                                                                                                                                                                                                                                                                                                                                                                                                                     | Subtotal- Anaheim Campus                                     | 17,007,800     |          | 17,007,800              | 8,832,917    | 25,840,717      | 6,481,748    | 19,358,969 |