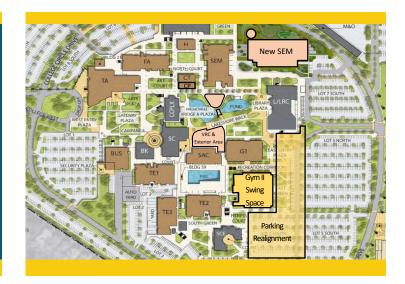

de compliant bathrooms.

- Preliminary Total Project Budget ...... \$34,897,338
- Funding Source ...... Measure J & State Capital Outlay
  - Measure J ...... \$16,764,338
  - State Capital Outlay Funds ...... \$18,133,000 (As Approved in FPP)
- Estimated Construction Start..... Fall 2022
- Targeted Completion ...... Winter 2023/24





#### **SWING SPACE PROJECTS**

#### **CLOSE-OUT**

| Address                    | 9200 Valley View St.<br>Cypress, CA 90630        |
|----------------------------|--------------------------------------------------|
| Project<br>Manager         | Ryan Lippmann / Phil Flemming<br>Cypress College |
| Architect                  | (See Updates on<br>Projects)                     |
| Project Delivery<br>Method | (See Updates on<br>Projects)                     |



#### **Project Overview**

Currently, there are three different ventures that are part of the Swing Space Projects. Roof repairs were performed using Scheduled Maintenance Funds at the existing SEM Building, which will be occupied as a swing space upon the completion of the New SEM building. Available space within Gym II is accommodating the Student Activities Center (SAC) activities during construction of the New VRC/SAC. Parking Lot 5 South was reconfigured to increase parking capacity by 385 spaces to compensate for the loss of 200 stalls resulting from the construction site for the New SEM Building.

- Total Project Budget ..... \$3,236,521
  - Funding Source ..... Measure J
    - Parking Lot #5...... \$2,300,000 (Estimated)
    - VRC / SAC Swing Space to Gym II..... \$200,000 (Estim