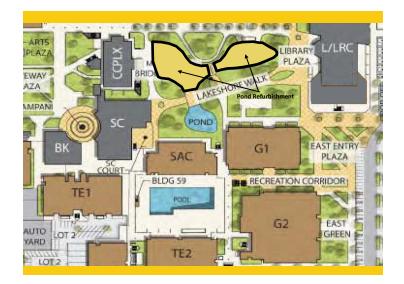

### 6/30/2019 \* CYPRESS CAMPUS

|                                                                    | Measure J bond |          | Measure J bond                      |                      |                             |               |             |
|--------------------------------------------------------------------|----------------|----------|-------------------------------------|----------------------|-----------------------------|---------------|-------------|
|                                                                    | 5/31/2019      |          | 6/30/2019                           |                      |                             | 6/30/2019     | Delease     |
| Project                                                            | Revised Budget | Variance | <b>Revised Budget Other Funding</b> | <b>)ther Funding</b> | TOTAL BUDGET ACTUAL EXPENSE | CTUAL EXPENSE | balance     |
| New Science, Engineering, and Mathematics Building                 | 94,322,272     |          | 94,322,272                          | 3,000,000            | 97,322,272                  | 13,354,675    | 83,967,597  |
| New Veterans' Resource Center & Student Activities Center Expansio | 13,500,000     |          | 13,500,000                          |                      | 13,500,000                  | 2,536,912     | 10,963,088  |
| Veterans' Memorial Bridge, Plaza, and Tribute Garden               | 100,800        |          | 100,800                             | 1,500,000            | 1,600,800                   | 102, 889      | 1,497,911   |
| Pond Refurbishment                                                 | ı              | I        | ı                                   | 682,017              | 682,017                     | 159,678       | 522,339     |
| Fine Arts Capital Improvement                                      | 16,764,338     |          | 16,764,338                          | 18, 133,000          | 34,897,338                  |               | 34,897,338  |
| Update/Improve Infrastructure                                      | 14,480,268     |          | 14,480,268                          |                      | 14,480,268                  |               | 14,480,268  |
| Update/Improve Infrastructure (New SEM)                            | 2,801,641      | ı        | 2,801,641                           |                      | 2,801,641                   | 1,517,510     | 1,284,131   |
| Update/Improve Infrastructure (IT)                                 | 6,000,000      | ı        | 6,000,000                           |                      | 6,000,000                   |               | 6,000,000   |
| Update/Improve Infrastructure (VRC/SAC)                            | 1,055,923      | ı        | 1,055,923                           |                      | 1,055,923                   | 631,800       | 424,123     |
| Planning (Non Project Specific)                                    | 520,000        |          | 520,000                             |                      | 520,000                     | 150,807       | 369,193     |
| Library-Learning Resource Center Expansion                         | 15,000,000     | I        | 15,000,000                          |                      | 15,000,000                  | 38,665        | 14,961,335  |
| Swing Space Projects                                               | 3,236,521      |          | 3,236,521                           |                      | 3,236,521                   | 2,244,468     | 992,053     |
| Mass Communications & Security Systems Upgrade                     | 4,085,784      | (227)    | 4,085,557                           |                      | 4,085,557                   |               | 4,085,557   |
| Mass Communications & Security Systems Upgrade (New SEM)           | 305,333        | ı        | 305,333                             |                      | 305,333                     | 8, 933        | 296,400     |
| Mass Communications & Security Systems Upgrade (Safety Film)       | 145,774        | I        | 145,774                             |                      | 145,774                     | 145,772       | 2           |
| Mass Communications & Security Systems Upgrade (Door Replacem      | 50,671         | 227 1    | 50,898                              |                      | 50,898                      | 50, 898       | I           |
| Mass Communications & Security Systems Upgrade (VRC/SAC)           | 60,938         | I        | 60,938                              |                      | 60,938                      | 3,403         | 57,535      |
| Pool Restoration and Upgrade                                       | 4,876,000      | I        | 4,876,000                           |                      | 4,876,000                   |               | 4,876,000   |
| Gym I/Gym II Restoration and Restrooms                             | 4,837,500      | I        | 4,837,500                           |                      | 4,837,500                   |               | 4,837,500   |
| Gateway Phase I                                                    | 5,810,000      | I        | 5,810,000                           |                      | 5,810,000                   |               | 5,810,000   |
| Under Piazza & Stairwell Restoration                               | 1,963,800      | ·        | 1,963,800                           |                      | 1,963,800                   |               | 1,963,800   |
| Tech I/Tech III Capital Improvements                               | 27,645,342     | I        | 27,645,342                          | 22,500,000           | 50,145,342                  |               | 50,145,342  |
| Athletic Field Realignment/Entry Revisions/Parking Lot Improvement | 8,358,295      | ·        | 8,358,295                           |                      | 8,358,295                   |               | 8,358,295   |
| Parking Structure                                                  |                | I        | ı                                   |                      |                             |               | ı           |
| Subtotal- Cypress Campus                                           | 225,921,200    |          | 225,921,200                         | 45,815,017           | 271,736,217                 | 20,946,410    | 250,789,807 |
|                                                                    |                |          |                                     |                      |                             |               |             |