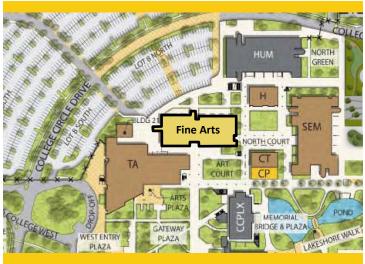

### 6/30/2019 \* CYPRESS CAMPUS

|                                                                    | Measure J bond |          | Measure J bond                      |                      |                             |               |             |
|--------------------------------------------------------------------|----------------|----------|-------------------------------------|----------------------|-----------------------------|---------------|-------------|
|                                                                    | 5/31/2019      |          | 6/30/2019                           |                      |                             | 6/30/2019     | Delease     |
| Project                                                            | Revised Budget | Variance | <b>Revised Budget Other Funding</b> | <b>)ther Funding</b> | TOTAL BUDGET ACTUAL EXPENSE | CTUAL EXPENSE | balance     |
| New Science, Engineering, and Mathematics Building                 | 94,322,272     |          | 94,322,272                          | 3,000,000            | 97,322,272                  | 13,354,675    | 83,967,597  |
| New Veterans' Resource Center & Student Activities Center Expansio | 13,500,000     |          | 13,500,000                          |                      | 13,500,000                  | 2,536,912     | 10,963,088  |
| Veterans' Memorial Bridge, Plaza, and Tribute Garden               | 100,800        |          | 100,800                             | 1,500,000            | 1,600,800                   | 102, 889      | 1,497,911   |
| Pond Refurbishment                                                 | ı              | I        | ı                                   | 682,017              | 682,017                     | 159,678       | 522,339     |
| Fine Arts Capital Improvement                                      | 16,764,338     |          | 16,764,338                          | 18, 133,000          | 34,897,338                  |               | 34,897,338  |
| Update/Improve Infrastructure                                      | 14,480,268     |          | 14,480,268                          |                      | 14,480,268                  |               | 14,480,268  |
| Update/Improve Infrastructure (New SEM)                            | 2,801,641      | ı        | 2,801,641                           |                      | 2,801,641                   | 1,517,510     | 1,284,131   |
| Update/Improve Infrastructure (IT)                                 | 6,000,000      | ı        | 6,000,000                           |                      | 6,000,000                   |               | 6,000,000   |
| Update/Improve Infrastructure (VRC/SAC)                            | 1,055,923      | ı        | 1,055,923                           |                      | 1,055,923                   | 631,800       | 424,123     |
| Planning (Non Project Specific)                                    | 520,000        |          | 520,000                             |                      | 520,000                     | 150,807       | 369,193     |
| Library-Learning Resource Center Expansion                         | 15,000,000     | I        | 15,000,000                          |                      | 15,000,000                  | 38,665        | 14,961,335  |
| Swing Space Projects                                               | 3,236,521      |          | 3,236,521                           |                      | 3,236,521                   | 2,244,468     | 992,053     |
| Mass Communications & Security Systems Upgrade                     | 4,085,784      | (227)    | 4,085,557                           |                      | 4,085,557                   |               | 4,085,557   |
| Mass Communications & Security Systems Upgrade (New SEM)           | 305,333        | ı        | 305,333                             |                      | 305,333                     | 8, 933        | 296,400     |
| Mass Communications & Security Systems Upgrade (Safety Film)       | 145,774        | I        | 145,774                             |                      | 145,774                     | 145,772       | 2           |
| Mass Communications & Security Systems Upgrade (Door Replacem      | 50,671         | 227 1    | 50,898                              |                      | 50,898                      | 50, 898       | I           |
| Mass Communications & Security Systems Upgrade (VRC/SAC)           | 60,938         | I        | 60,938                              |                      | 60,938                      | 3,403         | 57,535      |
| Pool Restoration and Upgrade                                       | 4,876,000      | I        | 4,876,000                           |                      | 4,876,000                   |               | 4,876,000   |
| Gym I/Gym II Restoration and Restrooms                             | 4,837,500      | I        | 4,837,500                           |                      | 4,837,500                   |               | 4,837,500   |
| Gateway Phase I                                                    | 5,810,000      | I        | 5,810,000                           |                      | 5,810,000                   |               | 5,810,000   |
| Under Piazza & Stairwell Restoration                               | 1,963,800      | ·        | 1,963,800                           |                      | 1,963,800                   |               | 1,963,800   |
| Tech I/Tech III Capital Improvements                               | 27,645,342     | I        | 27,645,342                          | 22,500,000           | 50,145,342                  |               | 50,145,342  |
| Athletic Field Realignment/Entry Revisions/Parking Lot Improvement | 8,358,295      | ·        | 8,358,295                           |                      | 8,358,295                   |               | 8,358,295   |
| Parking Structure                                                  |                | I        | ı                                   |                      |                             |               | ı           |
| Subtotal- Cypress Campus                                           | 225,921,200    |          | 225,921,200                         | 45,815,017           | 271,736,217                 | 20,946,410    | 250,789,807 |
|                                                                    |                |          |                                     |                      |                             |               |             |