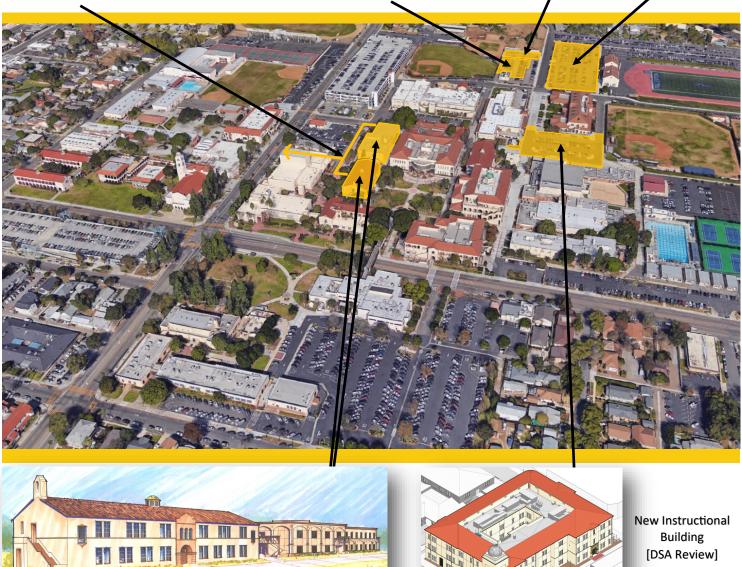

ed to the Board of Trustees with the recommendation to award contract.

#### Mass Communication and Security Systems Upgrade

#### Safety Film Project

- Construction activities for this project have concluded. The final project cost is \$145,772. **Door Replacement Project**
- Door installation was completed on January 2nd, 2019. The final project cost is \$50,898.





#### AERIAL VIEW - FULLERTON CAMPUS

#### **CAMPUS PROJECTS**

 IT Network Refresh (Throughout Campus) [Bidding]

> Renovate Buildings 300 & 500 [DSA Review]

**MAA**S

Update / Improve Infrastructure - Sewer Line Replacement to Buildings 300 & 500 [Pre-Bidding]



Central Plant Replacement and Expansion [Construction Documents]

New Maintenance & Operations Building [Pre-Planning]

> New Parking Structure [Pre-Planning]



July 2019 Page 28 

Fullerton

North Orange County Community College District Measure J And Other Funding Finance Report June 30, 2ัชาจ



NORTH ORANGE COUNTY COMMUNITY COLLEGE DISTRICT

|          | <u>Status</u><br>ost Sch         | NA                         | NA                           | NA                                       | NA                                  | <b>N</b> A                   | NA                                    | NA                                                          | NA                             | NA                    | NA                | N/A                                     | NA                                     | NA                                     | NA                                 | NA                                        | NA