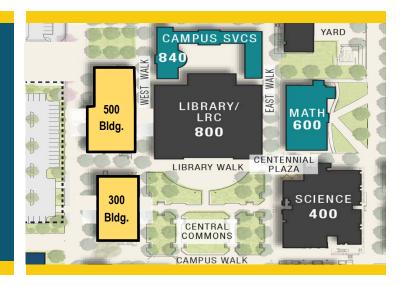

CAMPUS PROJECT ALLOCATION BUDGETS REPORT 6/30/2019

|                                                   |                       | FULLERTON CAMPUS | AMPUS                        |               |                             |                |            |
|---------------------------------------------------|-----------------------|------------------|------------------------------|---------------|-----------------------------|----------------|------------|
|                                                   | Measure J Bond        |                  | Measure J Bond               |               |                             |                |            |
|                                                   | 5/31/2019             |                  | 6/30/2019                    |               |                             | 6/30/2019      |            |
| Project                                           | <b>Revised Budget</b> | Variance         | Revised Budget Other Funding | Other Funding | TOTAL BUDGET ACTUAL EXPENSE | ACTUAL EXPENSE | Dalance    |
| New Instructional Building                        | 53,588,031            |                  | 53,588,031                   |               | 53,588,031                  | 3,828,588      | 49,759,443 |
| Renovate 300 & 500 Buildings                      | 20,482,000            |                  | 20,482,000                   | 15,348,000    | 35,830,000                  | 1,474,046      | 34,355,954 |
| Central Plant Replacement & Expansion             | 10,600,000            |                  | 10,600,000                   |               | 10,600,000                  | 715,107        | 9,884,893  |
| New Thermal Energy Storage (TES)                  | 10,139,524            |                  | 10, 139, 524                 |               | 10, 139, 524                | ı              | 10,139,524 |
| Update/Improve Infrastructure                     | 23,007,362            |                  | 23,007,362                   |               | 23,007,362                  |                | 23,007,362 |
| Update/Improve Infrastructure (IT)                | 8,000,000             |                  | 8,000,000                    |               | 8,000,000                   |                | 8,000,000  |
| Update/Improve Infrastructure (Bldg 300-500 Sewer |                       |                  |                              |               |                             |                |            |
| Line)                                             | 363, 292              |                  | 363,292                      | 91,013        | 454,305                     | 67,713         | 386,592    |
| Planning (Non Project Specific)                   | 595,000               | ı                | 595,000                      |               | 595,000                     | 224,016        | 370,984    |
| New Parking Structure                             | 33,205,037            |                  | 33,205,037                   |               | 33,205,037                  |                | 33,205,037 |
| New M&O Building                                  | 6,758,944             |                  | 6, 758, 944                  | 8,000,000     | 14,758,944                  |                | 14,758,944 |
| New Horticulture/Lab School/STEM Lab              | 34,648,145            |                  | 34,648,145                   |               | 34,648,145                  |                | 34,648,145 |
| New Performing Arts Complex—Phase I               | 16,133,000            | ı                | 16, 133, 000                 | 16,133,000    | 32, 266, 000                |                | 32,266,000 |
| New Performing Arts Complex –Phase 2              | 12,409,153            | ı                | 12,409,153                   | 12,409,153    | 24,818,306                  |                | 24,818,306 |
| New Welcome Center & Lot C West                   | 37,353,872            | ı                | 37,353,872                   |               | 37,353,872                  |                | 37,353,872 |
| Demolish Buildings 1100, 1300 and 2300            | 2,182,000             | I                | 2, 182, 000                  |               | 2, 182, 000                 |                | 2,182,000  |
| Demolish Building 2000                            | 1,108,000             | •                | 1, 108, 000                  |               | 1,108,000                   |                | 1,108,000  |
| Renovate Building 600                             | 3,117,641             |                  | 3,117,641                    |               | 3,117,641                   |                | 3,117,641  |
| Renovate Building 840 Campus Services             | 7,878,400             | ı                | 7,878,400                    |               | 7,878,400                   |                | 7,878,400  |
| Renovate Health Center                            | 1,328,800             | ı                | 1,328,800                    |               | 1,328,800                   |                | 1,328,800  |
| Renovate Faculty Lounge & Offices                 | 6,212,250             | ı                | 6,212,250                    |               | 6,212,250                   |                | 6,212,250  |
| Renovate Wellness Center                          | 2,534,400             | ı                | 2,534,400                    |               | 2,534,400                   |                | 2,534,400  |
| Landscape & Hardscape Improvements                | 3,840,000             | ı                | 3,840,000                    |               | 3,840,000                   |                | 3,840,000  |
| Renovate Building 3100                            | 2,639,340             |                  | 2,639,340                    |               | 2,639,340                   |                | 2,639,340  |
| Demolish Buildings 1901-04, 1956-60, 3000         | 1,333,000             |                  | 1,333,000                    |               | 1,333,000                   |                | 1,333,000  |
| Parking Lot Improvements at Building 3000         | 1,999,500             | I                | 1,999,500                    |               | 1,999,500                   |                | 1,999,500  |
|                                                   |                       |                  |                              |               |                             |                | -          |