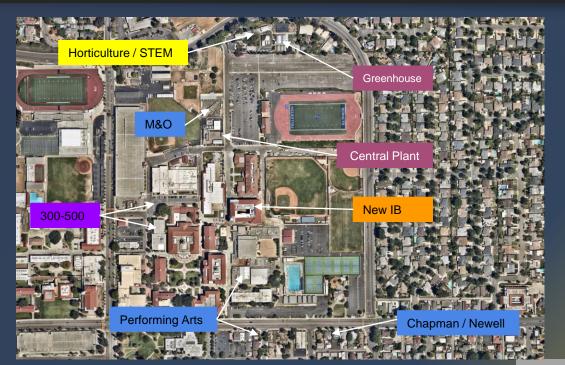

### Renovate Buildings 300 & 500

- ASCE-Tier 1 seismic evaluation for Buildings in Progress
- Conversations with CCCCO on scope and funding
- Potential scope changes, including deferral of Building 500 renovation

## Chapman / Newell Instructional Building and New M&O Building

- Design-build team selected BN Builders & RNT Architects
- Commissioning Agent Selected -Glumac
- Design kick-off meeting in mid-September
- Target Construction Start Spring of 2023

## Performing Arts Complex & Demolition Buildings 1100 and 1300

- Schematic designs completed. Under review at CCCCO
- Building facades under development
- Budget challenges. Allocation approximately \$40-50M below estimated cost. Solutions under consideration
- Budget transfers from other Measure J projects at the campus
- Commissioning agent selection underway