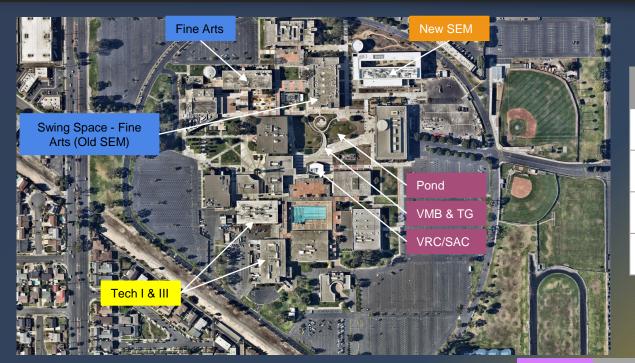

## Aerial View - Cypress Campus

Phase

Initial Project Proposal (IPP)

Design

Construction

Close-Out

### **New SEM**

- Construction Completed
- Building Commissioning Completed
- Punch List Items Addressed
- Small repairs outstanding
- DSA Close-Out in Progress
- Financial Close-Out **Underway**
- Occupancy Fall 2021

### VRC/SAC

- Punch List Items Addressed
- Construction Completed
- Buildings in Use
- DSA Close-Out in Progress
- Financial Close-Out Underway

Veterans' Memorial Bridge, Plaza, and Tribute Garden

- Additional access to Tribute Garden Completed
- DSA Close-Out in Progress
- Financial Close-Out Underway

### Pond Refurbishment

- Pond equipment fully functional
- DSA Close-Out in Progress
- Financial Close-Out Underway

### Fine Arts Building Renovation

- Construction Documents to be completed in October
- Evaluation and Design Criteria Report approved by DSA - Destructive Testing in Progress
- Seismic Rehabilitation -Conversations with CCCCO for additional funding successful
- Hazardous Materials report completed

### Swing Space - Fine Arts (Old SEM)

• 70% Construction Documents completed - Review in Progress