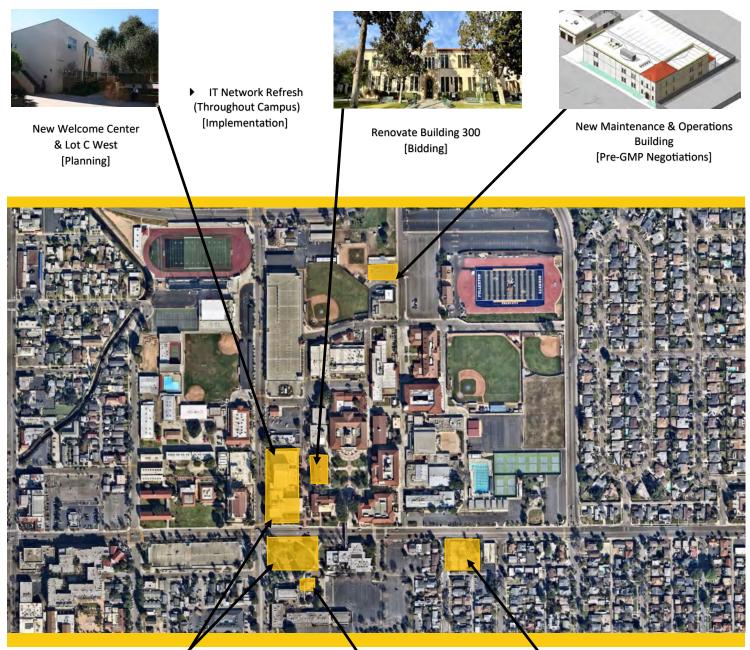

# AERIAL VIEW — FULLERTON CAMPUS PROJECTS 321 E. CHAPMAN AVE. FULLERTON, CA 92832

New Performing Arts Complex - Demolish Buildings 1100 and 1300 [DSA Review]

ЛДА

Wilshire Chiller Plant Relocation [DSA Review]

Chapman / Newell Instructional Building [Pre-GMP Negotiations]

July 2023 Page 21

### NEW MAINTENANCE & OPERATIONS BUILDING PRE-GUARANTEED MAXIMUM PRICE NEGOTIATIONS

| Project Manager            | Oscar Saghieh<br>Project Manager<br>Campus Capital Projects |
|----------------------------|-------------------------------------------------------------|
| Architect of Record        | BN Builders, Inc. &<br>Roesling Nakamura                    |
| General Contractor         | BN Builders                                                 |
| Project Delivery<br>Method | Progressive Design-<br>Build                                |
| Project Square<br>Footage  | 14,723 GSF                                                  |
| DSA Application A#         | 04-121528                                                   |

#### **Project Overview**

The New Maintenance and Operations (M&O) Building will centralize all services into a single building located on the Main Campus. The building will include trade-specific workshops for maintenance, grounds, facilities, and custodial personnel while improving response time and efficiencies by locating the building on the Main Campus adjacent to the central plant.

### CHAPMAN / NEWELL INSTRUCTIONAL BUILDING PRE-GUARANTEED MAXIMUM PRICE NEGOTIATIONS

| Project Manager            | Oscar Saghieh<br>Project Manager<br>Campus Capital Projects |
|----------------------------|-------------------------------------------------------------|
| Architect of Record        | BN Builders, Inc. &<br>Roesling Nakamura                    |
| General Contractor         | BN Builders                                                 |
| Project Delivery<br>Method | Progressive Design-<br>Build                                |
| Project Square<br>Footage  | 23,192 GSF                                                  |
| DSA Application A#         | 04-121527                                                   |

#### **Project Overview**

The building at the intersections of Chapman Avenue and Newell Street will house the Campus Veterans' Resource Center, Student Wellness Center (both medical and behavioral health), the Campus Food Bank, Umoja Community Program, Extended Opportunity Programs and Services (EOPS), CalWORKS, Cooperative Agencies Resources for Education (CARE)/Foster Youth Success Initiative (FYSI), a Multi-Cultural Center, and two instructional classrooms. In addition, there will be support functions including shared community storage, a department-wide copy and breakroom as well as a lactation room.

### NEW WELCOME CENTER & LOT C WEST PLANNING

| Project Manager            | Oscar Saghieh<br>Project Manager<br>Campus Capital Projects |
|----------------------------|-------------------------------------------------------------|
| Construction<br>Manager    | TBD                                                         |
| Architect of Record        | тво                                                         |
| General Contractor         | тво                                                         |
| Project Delivery<br>Method | Design-Build                                                |
| Project Square<br>Footage  | 51,849 GSF                                                  |
| DSA Application A#         | TBD                                                         |

#### **Project Overview**

ΛΔΔ

The New Welcome Center is slated to house Student and Financial Services on Campus. At an estimated 51,000 square feet, the completion of the building will provide office spaces for staff administering the Admissions and Records, Career Center, Counseling Services, Disability Support Services, Financial Aid, Outreach, the Bookstore, Bursar, and the Student Diversity Success Initiative Department. The design process for the New Welcome Center is scheduled to begin in 2024, with a construction start in early 2026 after the demolition of the 1100 and 1300 buildings. Construction completion is targeted for 2027.