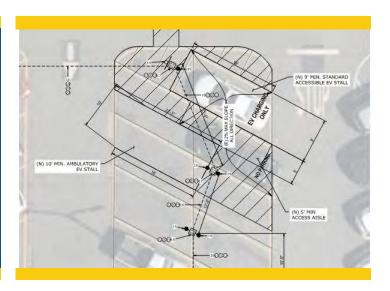

### ELECTRICAL VEHICLES (EV) SCE CHARGING STATIONS—LOT 4 DSA REVIEW

| Project Manager            | Phil Fleming<br>Director, Physical Plant &<br>Facilities |
|----------------------------|----------------------------------------------------------|
| Architect of Record        | Southern California Edison                               |
| General Contractor         | TBD                                                      |
| Project Delivery<br>Method | Turnkey                                                  |
| Project Square<br>Footage  | N/A                                                      |
| DSA Application #          | 04-122207                                                |

#### **Project Overview**

In coordination with Southern California Edison (SCE), 60 electric vehicle charging stations will be installed at Parking Lot 4 in the vicinity of the North Orange Continuing Education (NOCE) Building.

- Project Budget......\$492,000
- Funding Source..... Measure J
- Estimated Construction Start ..... October 2023
- Targeted Construction Completion...... Spring 2024

#### **Electrical Vehicles (EV) SCE Charging Stations - Lot 4**

• The Construction Documents submission package previously submitted to DSA in April remains under review. The State agency's review is anticipated to be completed by the end of this summer.