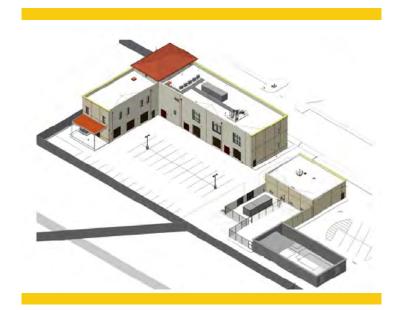

### NEW MAINTENANCE & OPERATIONS BUILDING PRE-GUARANTEED MAXIMUM PRICE NEGOTIATIONS

| Project Manager            | Oscar Saghieh<br>Project Manager<br>Campus Capital Projects |
|----------------------------|-------------------------------------------------------------|
| Architect of Record        | BN Builders, Inc. &<br>Roesling Nakamura                    |
| General Contractor         | BN Builders                                                 |
| Project Delivery<br>Method | Progressive Design-<br>Build                                |
| Project Square<br>Footage  | 14,723 GSF                                                  |
| DSA Application A#         | 04-121528                                                   |

#### **Project Overview**

The New Maintenance and Operations (M&O) Building will centralize all services into a single building located on the Main Campus. The building will include trade-specific workshops for maintenance, grounds, facilities, and custodial personnel while improving response time and efficiencies by locating the building on the Main Campus adjacent to the central plant.