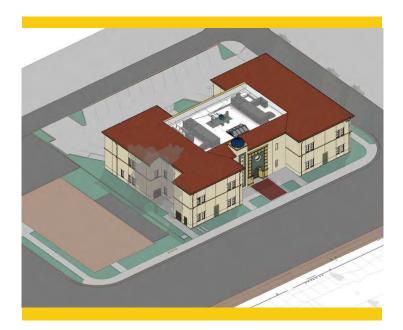

### FINE ARTS BUILDING RENOVATION BIDDING

| Project Manager            | Allison Coburn<br>Project Manager Cam-<br>pus Capital Projects |
|----------------------------|----------------------------------------------------------------|
| Construction Manager       | Sundt Construction, Inc.                                       |
| Architect of Record        | DLR Group                                                      |
| Project Delivery<br>Method | Construction Manager<br>Multi-Prime                            |
| Project Square             | 66,765 GSF                                                     |
| DSA Application A#         | 04-120539                                                      |

#### **Project Overview**

ΛΔΛ

The project involves the renovation of the existing 36,804 assignable square feet (ASF) in the Fine Arts Building, also known as Building No. 2. Currently, related instructional programs are dispersed throughout the Campus. Renovations will encompass functional and adequate recording arts, rehearsal and performance spaces for music instruction, spaces for student study near departmental faculty and other resources, and the reuse of existing vacant spaces currently not configured for instruction. Noise intrusion between spaces will be mitigated to minimize disruptions to instruction and music practice, and new instructional technology will be installed to support current instructional methodologies and pedagogies. The scope also replaces the existing mechanical, electrical, and plumbing systems and allocates sufficient square footages for code-compliant bathrooms. Allocation of funds by the Department of Finance was obtained to address seismic upgrades to comply with DSA Requirements.

- Preliminary Total Project Budget ...... \$53,256,861
- Funding Source ...... Measure J & State Capital Outlay
- Measure J ..... \$33,413,861
- State Capital Outlay Funds ...... \$19,843,000
- Estimated Construction Start..... Spring 2024
- Targeted Construction Completion ...... Spring 2026