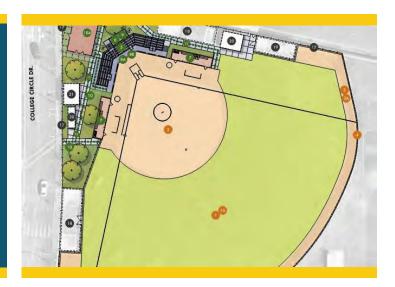

### SOFTBALL FIELD IMPROVEMENTS PLANNING

| Project Manager     | Anne Acurso<br>Project Manager |
|---------------------|--------------------------------|
| Architect of Record | TBD                            |
| General Contractor  | TBD                            |
| Project Delivery    | Design-Bid-Build               |
| Project Square      | 53,598 SF                      |
| DSA Application #   | TBD                            |

#### **Project Overview**

This project will include new field amenities such as elevated bleachers, new backstop and perimeter fencing, new covered dugouts, new landscaping and hardscaping surrounding the fields, Americans with Disabilities (ADA) Act improvements, and a new team room.

- Funding Source..... Measure J
- Estimated Construction Start ..... TBD
- Targeted Construction Completion......TBD

#### **Softball Field Improvements**

- The Cypress Campus Project Team initiated a new project using Measure J funds to complete upgrades to the existing softball field. The team estimates a project budget of approximately \$4M. Savings from the completed Student Activities Center, Veterans Resource Center, New Science, Engineering, and Mathematics Building have been transferred to create the budget for this project. The Campus Project Team will kick off the design phase later this year with a potential construction start in 2024.
- The Campus Project Team released a Request for Proposal (RFP) for architectural services for this project. Questions regarding this RFP are due by the end of the day on July 21, while proposals for review are due on Wednesday, August 2.