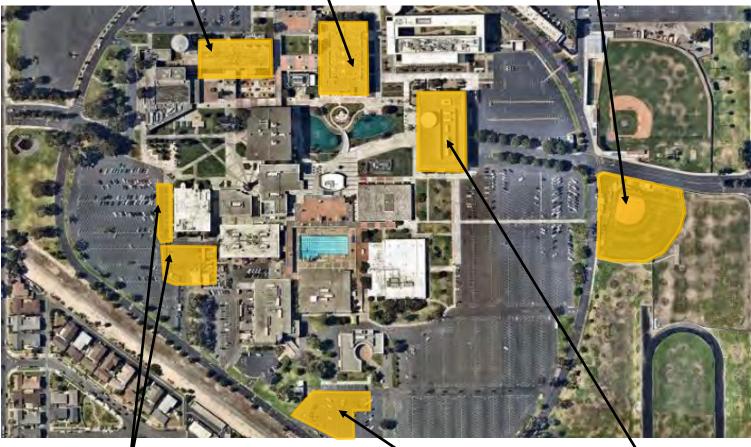

## AERIAL VIEW — CYPRESS CAMPUS PROJECTS 9200 Valley View St. Cypress, CA 90630

Fine Arts Building Renovation [Bidding]

Swing Space - Fine Arts (Old SEM) [Close-out]

Softball Field Improvements [Planning]

Swing Space—Hotel, Restaurant, and Culinary Arts [Multiple Phases] Refer to pages 35 and 41-43 for more details

- IT Network Refresh (Throughout Campus) [Implementation]
- Campus-Wide Security Systems Upgrade [Close-out]

Electrical Vehicles (EV) SCE Charging Stations-Lot 4 [DSA Review]

July 2023 Page 9

LLRC Secondary Data Center (Phase II) [Close-out]