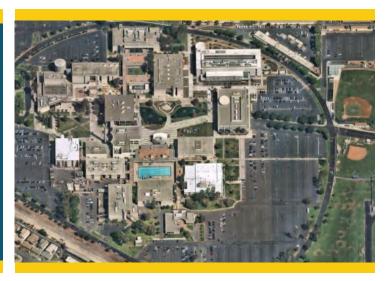

## AERIAL VIEW — CYPRESS CAMPUS PROJECTS 9200 Valley View St. Cypress, CA 90630

Fine Arts Building Renovation [Bidding]

Swing Space - Fine Arts (Old SEM) [Close-out]

Softball Field Improvements [Planning]

Swing Space—Hotel, Restaurant, and Culinary Arts [Multiple Phases] Refer to pages 35 and 41-43 for more details

- IT Network Refresh (Throughout Campus) [Implementation]
- Campus-Wide Security Systems Upgrade [Close-out]

Electrical Vehicles (EV) SCE Charging Stations-Lot 4 [DSA Review]

July 2023 Page 9

LLRC Secondary Data Center (Phase II) [Close-out]