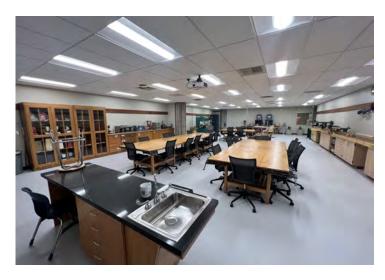

## CAMPUS PROJECT ALLOCATION BUDGETS REPORT 9/30/2023

|                                                                     |                | 3/30/2023      |                |               |              |                |             |
|---------------------------------------------------------------------|----------------|----------------|----------------|---------------|--------------|----------------|-------------|
|                                                                     | CYPR           | RESS CAMPUS    | 3              |               |              |                |             |
|                                                                     | Measure J Bond |                | Measure J Bond |               |              |                |             |
|                                                                     | 8/31/2023      |                | 9/30/2023      |               |              | 9/30/2023      | Dalamas     |
| Project                                                             | Revised Budget | Variance       | Revised Budget | Other Funding | TOTAL BUDGET | ACTUAL EXPENSE | Balance     |
| Fine Arts Building Renovation                                       | 43,600,871     | -              | 43,600,871     | 20,889,000    | 64,489,871   | 3,184,309      | 61,305,562  |
| Swing Space - Fine Arts (Old SEM)                                   | 5,389,441      | -              | 5,389,441      | -             | 5,389,441    | 3,529,312      | 1,860,129   |
| Softball Field Renovations                                          | 4,000,000      | -              | 4,000,000      | -             | 4,000,000    | -              | 4,000,000   |
| Update/Improve Infrastructure                                       | 8,482,599      | -              | 8,482,599      | -             | 8,482,599    | -              | 8,482,599   |
| Update/Improve Infrastructure (IT)                                  | 5,101,587      | -              | 5,101,587      | 3,818,493     | 8,920,080    | 7,024,820      | 1,895,260   |
| Library-Learning Resource Center Expansion                          | 2,590,000      | -              | 2,590,000      | -             | 2,590,000    | -              | 2,590,000   |
| Central Plant Upgrade                                               | 7,000,000      | -              | 7,000,000      | -             | 7,000,000    | -              | 7,000,000   |
| Mass Communications & Security Systems Upgrade                      | 1,942,855      | -              | 1,942,855      | -             | 1,942,855    | -              | 1,942,855   |
| Pool Restoration and Upgrade                                        | 3,909,470      | -              | 3,909,470      | -             | 3,909,470    | -              | 3,909,470   |
| Tech I/Tech III CTE Complex                                         | 28,337,107     | -              | 28,337,107     | 30,205,844    | 58,542,951   | -              | 58,542,951  |
| EV SCE Charging Stations                                            | 492,000        | -              | 492,000        | -             | 492,000      | -              | 492,000     |
| Planning (Non Project Specific)                                     | 1,528,237      | -              | 1,528,237      | 27,432        | 1,555,669    | 544,873        | 1,010,796   |
|                                                                     | COMP           | LETED PROJECTS |                |               |              |                |             |
| New Science, Engineering, and Mathematics Building                  | 92,095,385     | -              | 92,095,385     | 3,844,936     | 95,940,321   | 95,860,238     | 80,083      |
| Update/Improve Infrastructure (New SEM)                             | 2,805,131      | -              | 2,805,131      | -             | 2,805,131    | 2,805,131      | -           |
| Mass Communications & Security Systems Upgrade (New SEM)            | 389,367        | -              | 389,367        | -             | 389,367      | 389,367        | -           |
| Update/Improve Infrastructure (IT - New SEM)                        | 645,883        | -              | 645,883        | -             | 645,883      | 645,883        | -           |
| New Veterans' Resource Center & Student Activities Center Expansion | 12,124,766     | -              | 12,124,766     | 89,764        | 12,214,529   | 12,156,920     | 57,609      |
| Update/Improve Infrastructure (VRC/SAC)                             | 1,077,912      | -              | 1,077,912      | -             | 1,077,912    | 1,077,912      | -           |
| Mass Communications & Security Systems Upgrade (VRC/SAC)            | 60,938         | -              | 60,938         | -             | 60,938       | 60,938         | -           |
| Update/Improve Infrastructure (IT - VRC-SAC)                        | 181,761        | -              | 181,761        | -             | 181,761      | 181,761        | -           |
| Veterans' Memorial Bridge, Plaza, and Tribute Garden                | -              | -              | -              | 1,365,397     | 1,365,397    | 1,365,397      | -           |
| Pond Refurbishment                                                  | -              | -              | -              | 623,873       | 623,873      | 623,873        | -           |
| Baseball Field Improvements                                         | 1,920,904      | -              | 1,920,904      | 159,467       | 2,080,372    | 2,080,372      | -           |
| Update/Improve Infrastructure (Central Plant Enhancements)          | 58,768         | -              | 58,768         | -             | 58,768       | 58,768         | -           |
| Swing Space - Parking Lot 5 Expansion                               | 2,001,369      | -              | 2,001,369      | -             | 2,001,369    | 2,001,369      | -           |
| Swing Space - Gym II Renovation                                     | 124,683        | -              | 124,683        | -             | 124,683      | 124,683        | -           |
| Swing Space - Old SEM (Roofing and Doors)                           | 76,467         | -              | 76,467         | -             | 76,467       | 76,467         | _           |
| Mass Communications & Security Systems Upgrade (Safety Film)        | 145,772        | -              | 145,772        | _             | 145,772      | 145,772        | _           |
| Mass Communications & Security Systems Upgrade (Door Replacement)   | 50,671         | _              | 50,671         | _             | 50,671       | 50,671         | _           |
| LLRC Secondary Data center - Phase II                               | 473,716        | -              | 473,716        | _             | 473,716      | 473,716        | _           |
| Campus-Wide Security Systems Upgrades (Phase 1)                     | 313,541        | _              | 313,541        | _             | 313,541      | 313,541        | _           |
|                                                                     |                | -              | -              | _             | -            | ,              | _           |
| Subtotal- Cypress Campus                                            | 226,921,200    | -              | 226.921.200    | 61,024,206    | 287,945,406  | 134.776.092    | 153,169,314 |