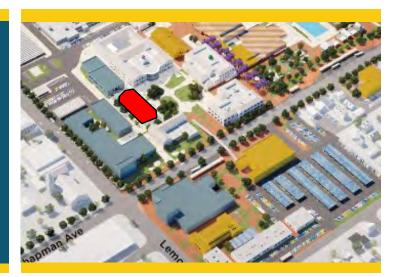

|   | 242,338,636 | 102,196,430       | 37,088,882  | 83,450,802                       | 307,195,264          |             | ·           |

#### General Notes:

1. PETR 2024-36 FC MJ from Update/Improve Infrastructure (IT) to Swing Space New M&O Project. New Project is added to the Project List.

2. PETR 2024-37 FC MJ from Planning (non Project Specific) to Wilshire Chiller Plant Relocation Project (Interest Earned).

Page 19 October 2023

## RENOVATE BUILDING 300 BIDDING

**Project Manager** Oscar Saghieh

**Project Manager** 

**Campus Capital Projects** 

Construction

**Simpson & Simpson** 

Manager

Architect of Record Westberg White

General Contractor TBD

**Project Delivery** 

Design-Bid-Build

Method

Project Square Footage 22,705 GSF

DSA Application A# 04-121321, 04-121906



#### **Project Overview**

A total renovation of Building 300, including seismic enhancements and historic consideration, is planned for Building 300. Upon completion, the building will contain general classrooms, dean and faculty offices, shared laboratories, and improved foundations for a safer built environment.

- Total Project Budget (Est.) .....\$38,447,491
- Funding Source ......Measure J & State Capital Outlay
  - Measure J ......\$22,982,000
  - State Capital Outlay Fund ......\$15,465,491
- Estimated Construction Start.....February 2024
- Targeted Construction Completion ......Fall 2025





## **NEW MAINTENANCE & OPERATIONS BUILDING GUARANTEED MAXIMUM PRICE NEGOTIATIONS**

**Project Manager Oscar Saghieh** 

**Project Manager** 

**Campus Capital Projects** 

Architect of Reco