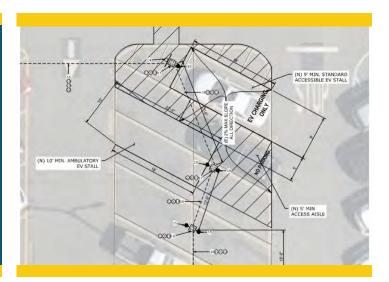

## CAMPUS PROJECT ALLOCATION BUDGETS REPORT 9/30/2023

|                                                                     |                | 3/30/2023      |                |               |              |                |             |
|---------------------------------------------------------------------|----------------|----------------|----------------|---------------|--------------|----------------|-------------|
|                                                                     | CYPR           | RESS CAMPUS    | 3              |               |              |                |             |
|                                                                     | Measure J Bond |                | Measure J Bond |               |              |                |             |
|                                                                     | 8/31/2023      |                | 9/30/2023      |               |              | 9/30/2023      | Dalamas     |
| Project                                                             | Revised Budget | Variance       | Revised Budget | Other Funding | TOTAL BUDGET | ACTUAL EXPENSE | Balance     |
| Fine Arts Building Renovation                                       | 43,600,871     | -              | 43,600,871     | 20,889,000    | 64,489,871   | 3,184,309      | 61,305,562  |
| Swing Space - Fine Arts (Old SEM)                                   | 5,389,441      | -              | 5,389,441      | -             | 5,389,441    | 3,529,312      | 1,860,129   |
| Softball Field Renovations                                          | 4,000,000      | -              | 4,000,000      | -             | 4,000,000    | -              | 4,000,000   |
| Update/Improve Infrastructure                                       | 8,482,599      | -              | 8,482,599      | -             | 8,482,599    | -              | 8,482,599   |
| Update/Improve Infrastructure (IT)                                  | 5,101,587      | -              | 5,101,587      | 3,818,493     | 8,920,080    | 7,024,820      | 1,895,260   |
| Library-Learning Resource Center Expansion                          | 2,590,000      | -              | 2,590,000      | -             | 2,590,000    | -              | 2,590,000   |
| Central Plant Upgrade                                               | 7,000,000      | -              | 7,000,000      | -             | 7,000,000    | -              | 7,000,000   |
| Mass Communications & Security Systems Upgrade                      | 1,942,855      | -              | 1,942,855      | -             | 1,942,855    | -              | 1,942,855   |
| Pool Restoration and Upgrade                                        | 3,909,470      | -              | 3,909,470      | -             | 3,909,470    | -              | 3,909,470   |
| Tech I/Tech III CTE Complex                                         | 28,337,107     | -              | 28,337,107     | 30,205,844    | 58,542,951   | -              | 58,542,951  |
| EV SCE Charging Stations                                            | 492,000        | -              | 492,000        | -             | 492,000      | -              | 492,000     |
| Planning (Non Project Specific)                                     | 1,528,237      | -              | 1,528,237      | 27,432        | 1,555,669    | 544,873        | 1,010,796   |
|                                                                     | COMP           | LETED PROJECTS |                |               |              |                |             |
| New Science, Engineering, and Mathematics Building                  | 92,095,385     | -              | 92,095,385     | 3,844,936     | 95,940,321   | 95,860,238     | 80,083      |
| Update/Improve Infrastructure (New SEM)                             | 2,805,131      | -              | 2,805,131      | -             | 2,805,131    | 2,805,131      | -           |
| Mass Communications & Security Systems Upgrade (New SEM)            | 389,367        | -              | 389,367        | -             | 389,367      | 389,367        | -           |
| Update/Improve Infrastructure (IT - New SEM)                        | 645,883        | -              | 645,883        | -             | 645,883      | 645,883        | -           |
| New Veterans' Resource Center & Student Activities Center Expansion | 12,124,766     | -              | 12,124,766     | 89,764        | 12,214,529   | 12,156,920     | 57,609      |
| Update/Improve Infrastructure (VRC/SAC)                             | 1,077,912      | -              | 1,077,912      | -             | 1,077,912    | 1,077,912      | -           |
| Mass Communications & Security Systems Upgrade (VRC/SAC)            | 60,938         | -              | 60,938         | -             | 60,938       | 60,938         | -           |
| Update/Improve Infrastructure (IT - VRC-SAC)                        | 181,761        | -              | 181,761        | -             | 181,761      | 181,761        | -           |
| Veterans' Memorial Bridge, Plaza, and Tribute Garden                | -              | -              | -              | 1,365,397     | 1,365,397    | 1,365,397      | -           |
| Pond Refurbishment                                                  | -              | -              | -              | 623,873       | 623,873      | 623,873        | -           |
| Baseball Field Improvements                                         | 1,920,904      | -              | 1,920,904      | 159,467       | 2,080,372    | 2,080,372      | -           |
| Update/Improve Infrastructure (Central Plant Enhancements)          | 58,768         | -              | 58,768         | -             | 58,768       | 58,768         | -           |
| Swing Space - Parking Lot 5 Expansion                               | 2,001,369      | -              | 2,001,369      | -             | 2,001,369    | 2,001,369      | -           |
| Swing Space - Gym II Renovation                                     | 124,683        | -              | 124,683        | -             | 124,683      | 124,683        | -           |
| Swing Space - Old SEM (Roofing and Doors)                           | 76,467         | -              | 76,467         | -             | 76,467       | 76,467         | _           |
| Mass Communications & Security Systems Upgrade (Safety Film)        | 145,772        | -              | 145,772        | _             | 145,772      | 145,772        | _           |
| Mass Communications & Security Systems Upgrade (Door Replacement)   | 50,671         | _              | 50,671         | _             | 50,671       | 50,671         | _           |
| LLRC Secondary Data center - Phase II                               | 473,716        | -              | 473,716        | _             | 473,716      | 473,716        | _           |
| Campus-Wide Security Systems Upgrades (Phase 1)                     | 313,541        | _              | 313,541        | _             | 313,541      | 313,541        | _           |
|                                                                     |                | -              | -              | _             | -            | ,              | _           |
| Subtotal- Cypress Campus                                            | 226,921,200    | -              | 226.921.200    | 61,024,206    | 287,945,406  | 134.776.092    | 153,169,314 |