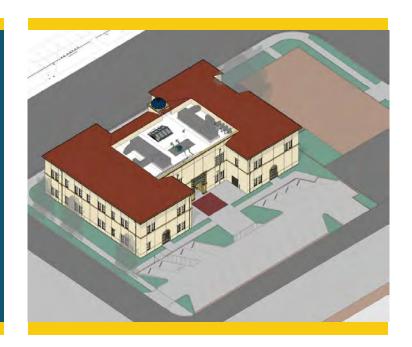

## CAMPUS PROJECT ALLOCATION BUDGETS REPORT 9/30/2023

|                                                                     |                | 3/30/2023      |                |               |              |                |             |
|---------------------------------------------------------------------|----------------|----------------|----------------|---------------|--------------|----------------|-------------|
|                                                                     | CYPR           | RESS CAMPUS    | 3              |               |              |                |             |
|                                                                     | Measure J Bond |                | Measure J Bond |               |              |                |             |
|                                                                     | 8/31/2023      |                | 9/30/2023      |               |              | 9/30/2023      | Dalamas     |
| Project                                                             | Revised Budget | Variance       | Revised Budget | Other Funding | TOTAL BUDGET | ACTUAL EXPENSE | Balance     |
| Fine Arts Building Renovation                                       | 43,600,871     | -              | 43,600,871     | 20,889,000    | 64,489,871   | 3,184,309      | 61,305,562  |
| Swing Space - Fine Arts (Old SEM)                                   | 5,389,441      | -              | 5,389,441      | -             | 5,389,441    | 3,529,312      | 1,860,129   |
| Softball Field Renovations                                          | 4,000,000      | -              | 4,000,000      | -             | 4,000,000    | -              | 4,000,000   |
| Update/Improve Infrastructure                                       | 8,482,599      | -              | 8,482,599      | -             | 8,482,599    | -              | 8,482,599   |
| Update/Improve Infrastructure (IT)                                  | 5,101,587      | -              | 5,101,587      | 3,818,493     | 8,920,080    | 7,024,820      | 1,895,260   |
| Library-Learning Resource Center Expansion                          | 2,590,000      | -              | 2,590,000      | -             | 2,590,000    | -              | 2,590,000   |
| Central Plant Upgrade                                               | 7,000,000      | -              | 7,000,000      | -             | 7,000,000    | -              | 7,000,000   |
| Mass Communications & Security Systems Upgrade                      | 1,942,855      | -              | 1,942,855      | -             | 1,942,855    | -              | 1,942,855   |
| Pool Restoration and Upgrade                                        | 3,909,470      | -              | 3,909,470      | -             | 3,909,470    | -              | 3,909,470   |
| Tech I/Tech III CTE Complex                                         | 28,337,107     | -              | 28,337,107     | 30,205,844    | 58,542,951   | -              | 58,542,951  |
| EV SCE Charging Stations                                            | 492,000        | -              | 492,000        | -             | 492,000      | -              | 492,000     |
| Planning (Non Project Specific)                                     | 1,528,237      | -              | 1,528,237      | 27,432        | 1,555,669    | 544,873        | 1,010,796   |
|                                                                     | COMP           | LETED PROJECTS |                |               |              |                |             |
| New Science, Engineering, and Mathematics Building                  | 92,095,385     | -              | 92,095,385     | 3,844,936     | 95,940,321   | 95,860,238     | 80,083      |
| Update/Improve Infrastructure (New SEM)                             | 2,805,131      | -              | 2,805,131      | -             | 2,805,131    | 2,805,131      | -           |
| Mass Communications & Security Systems Upgrade (New SEM)            | 389,367        | -              | 389,367        | -             | 389,367      | 389,367        | -           |
| Update/Improve Infrastructure (IT - New SEM)                        | 645,883        | -              | 645,883        | -             | 645,883      | 645,883        | -           |
| New Veterans' Resource Center & Student Activities Center Expansion | 12,124,766     | -              | 12,124,766     | 89,764        | 12,214,529   | 12,156,920     | 57,609      |
| Update/Improve Infrastructure (VRC/SAC)                             | 1,077,912      | -              | 1,077,912      | -             | 1,077,912    | 1,077,912      | -           |
| Mass Communications & Security Systems Upgrade (VRC/SAC)            | 60,938         | -              | 60,938         | -             | 60,938       | 60,938         | -           |
| Update/Improve Infrastructure (IT - VRC-SAC)                        | 181,761        | -              | 181,761        | -             | 181,761      | 181,761        | -           |
| Veterans' Memorial Bridge, Plaza, and Tribute Garden                | -              | -              | -              | 1,365,397     | 1,365,397    | 1,365,397      | -           |
| Pond Refurbishment                                                  | -              | -              | -              | 623,873       | 623,873      | 623,873        | -           |
| Baseball Field Improvements                                         | 1,920,904      | -              | 1,920,904      | 159,467       | 2,080,372    | 2,080,372      | -           |
| Update/Improve Infrastructure (Central Plant Enhancements)          | 58,768         | -              | 58,768         | -             | 58,768       | 58,768         | -           |
| Swing Space - Parking Lot 5 Expansion                               | 2,001,369      | -              | 2,001,369      | -             | 2,001,369    | 2,001,369      | -           |
| Swing Space - Gym II Renovation                                     | 124,683        | -              | 124,683        | -             | 124,683      | 124,683        | -           |
| Swing Space - Old SEM (Roofing and Doors)                           | 76,467         | -              | 76,467         | -             | 76,467       | 76,467         | _           |
| Mass Communications & Security Systems Upgrade (Safety Film)        | 145,772        | -              | 145,772        | _             | 145,772      | 145,772        | _           |
| Mass Communications & Security Systems Upgrade (Door Replacement)   | 50,671         | _              | 50,671         | _             | 50,671       | 50,671         | _           |
| LLRC Secondary Data center - Phase II                               | 473,716        | -              | 473,716        | _             | 473,716      | 473,716        | _           |
| Campus-Wide Security Systems Upgrades (Phase 1)                     | 313,541        | _              | 313,541        | _             | 313,541      | 313,541        | _           |
|                                                                     |                | -              | -              | _             | -            | ,              | _           |
| Subtotal- Cypress Campus                                            | 226,921,200    | -              | 226.921.200    | 61,024,206    | 287,945,406  | 134.776.092    | 153,169,314 |