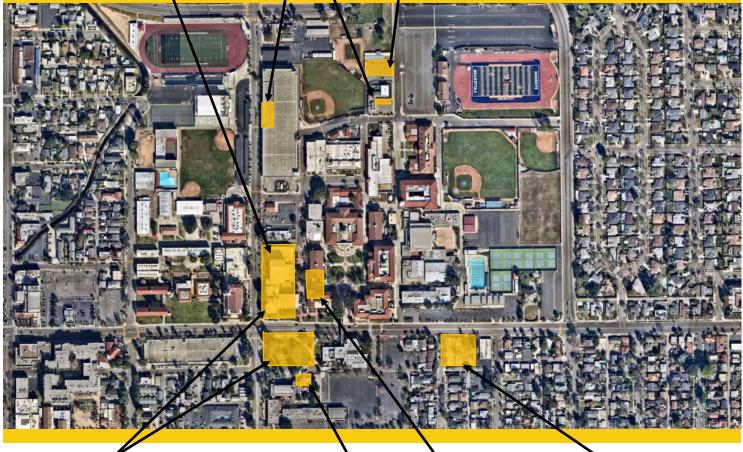

## CAMPUS PROJECT ALLOCATION BUDGETS REPORT 9/30/2023

|                                                                     |                | 3/30/2023      |                |               |              |                |             |
|---------------------------------------------------------------------|----------------|----------------|----------------|---------------|--------------|----------------|-------------|
|                                                                     | CYPR           | RESS CAMPUS    | 3              |               |              |                |             |
|                                                                     | Measure J Bond |                | Measure J Bond |               |              |                |             |
|                                                                     | 8/31/2023      |                | 9/30/2023      |               |              | 9/30/2023      | Dalamas     |
| Project                                                             | Revised Budget | Variance       | Revised Budget | Other Funding | TOTAL BUDGET | ACTUAL EXPENSE | Balance     |
| Fine Arts Building Renovation                                       | 43,600,871     | -              | 43,600,871     | 20,889,000    | 64,489,871   | 3,184,309      | 61,305,562  |
| Swing Space - Fine Arts (Old SEM)                                   | 5,389,441      | -              | 5,389,441      | -             | 5,389,441    | 3,529,312      | 1,860,129   |
| Softball Field Renovations                                          | 4,000,000      | -              | 4,000,000      | -             | 4,000,000    | -              | 4,000,000   |
| Update/Improve Infrastructure                                       | 8,482,599      | -              | 8,482,599      | -             | 8,482,599    | -              | 8,482,599   |
| Update/Improve Infrastructure (IT)                                  | 5,101,587      | -              | 5,101,587      | 3,818,493     | 8,920,080    | 7,024,820      | 1,895,260   |
| Library-Learning Resource Center Expansion                          | 2,590,000      | -              | 2,590,000      | -             | 2,590,000    | -              | 2,590,000   |
| Central Plant Upgrade                                               | 7,000,000      | -              | 7,000,000      | -             | 7,000,000    | -              | 7,000,000   |
| Mass Communications & Security Systems Upgrade                      | 1,942,855      | -              | 1,942,855      | -             | 1,942,855    | -              | 1,942,855   |
| Pool Restoration and Upgrade                                        | 3,909,470      | -              | 3,909,470      | -             | 3,909,470    | -              | 3,909,470   |
| Tech I/Tech III CTE Complex                                         | 28,337,107     | -              | 28,337,107     | 30,205,844    | 58,542,951   | -              | 58,542,951  |
| EV SCE Charging Stations                                            | 492,000        | -              | 492,000        | -             | 492,000      | -              | 492,000     |
| Planning (Non Project Specific)                                     | 1,528,237      | -              | 1,528,237      | 27,432        | 1,555,669    | 544,873        | 1,010,796   |
|                                                                     | COMP           | LETED PROJECTS |                |               |              |                |             |
| New Science, Engineering, and Mathematics Building                  | 92,095,385     | -              | 92,095,385     | 3,844,936     | 95,940,321   | 95,860,238     | 80,083      |
| Update/Improve Infrastructure (New SEM)                             | 2,805,131      | -              | 2,805,131      | -             | 2,805,131    | 2,805,131      | -           |
| Mass Communications & Security Systems Upgrade (New SEM)            | 389,367        | -              | 389,367        | -             | 389,367      | 389,367        | -           |
| Update/Improve Infrastructure (IT - New SEM)                        | 645,883        | -              | 645,883        | -             | 645,883      | 645,883        | -           |
| New Veterans' Resource Center & Student Activities Center Expansion | 12,124,766     | -              | 12,124,766     | 89,764        | 12,214,529   | 12,156,920     | 57,609      |
| Update/Improve Infrastructure (VRC/SAC)                             | 1,077,912      | -              | 1,077,912      | -             | 1,077,912    | 1,077,912      | -           |
| Mass Communications & Security Systems Upgrade (VRC/SAC)            | 60,938         | -              | 60,938         | -             | 60,938       | 60,938         | -           |
| Update/Improve Infrastructure (IT - VRC-SAC)                        | 181,761        | -              | 181,761        | -             | 181,761      | 181,761        | -           |
| Veterans' Memorial Bridge, Plaza, and Tribute Garden                | -              | -              | -              | 1,365,397     | 1,365,397    | 1,365,397      | -           |
| Pond Refurbishment                                                  | -              | -              | -              | 623,873       | 623,873      | 623,873        | -           |
| Baseball Field Improvements                                         | 1,920,904      | -              | 1,920,904      | 159,467       | 2,080,372    | 2,080,372      | -           |
| Update/Improve Infrastructure (Central Plant Enhancements)          | 58,768         | -              | 58,768         | -             | 58,768       | 58,768         | -           |
| Swing Space - Parking Lot 5 Expansion                               | 2,001,369      | -              | 2,001,369      | -             | 2,001,369    | 2,001,369      | -           |
| Swing Space - Gym II Renovation                                     | 124,683        | -              | 124,683        | -             | 124,683      | 124,683        | -           |
| Swing Space - Old SEM (Roofing and Doors)                           | 76,467         | -              | 76,467         | -             | 76,467       | 76,467         | _           |
| Mass Communications & Security Systems Upgrade (Safety Film)        | 145,772        | -              | 145,772        | _             | 145,772      | 145,772        | _           |
| Mass Communications & Security Systems Upgrade (Door Replacement)   | 50,671         | _              | 50,671         | _             | 50,671       | 50,671         | _           |
| LLRC Secondary Data center - Phase II                               | 473,716        | -              | 473,716        | _             | 473,716      | 473,716        | _           |
| Campus-Wide Security Systems Upgrades (Phase 1)                     | 313,541        | _              | 313,541        | _             | 313,541      | 313,541        | _           |
|                                                                     |                | -              | -              | _             | -            | ,              | _           |
| Subtotal- Cypress Campus                                            | 226,921,200    | -              | 226.921.200    | 61,024,206    | 287,945,406  | 134.776.092    | 153,169,314 |