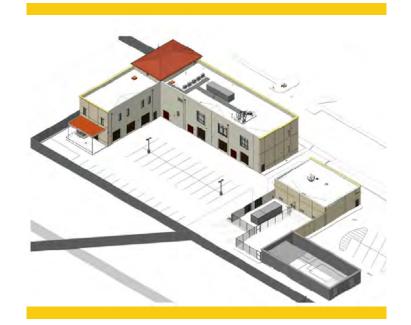

oratories, and improved foundations for a safer built environment.

- Total Project Budget (Est.) .....\$38,447,491
- Funding Source ......Measure J & State Capital Outlay
  - Measure J ......\$22,982,000
  - State Capital Outlay Fund ......\$15,465,491
- Estimated Construction Start.....February 2024
- Targeted Construction Completion ......Fall 2025





## **NEW MAINTENANCE & OPERATIONS BUILDING GUARANTEED MAXIMUM PRICE NEGOTIATIONS**

**Project Manager Oscar Saghieh** 

**Project Manager** 

**Campus Capital Projects** 

Architect of Record BN Builders, Inc. &

**Roesling Nakamura Terada Architects, Inc.** 

General Contractor BN Builders, Inc.

**Progressive Design-**Method **Build** 

**Project Delivery** 

**Project Square** 

14,723 GSF

**Footage** 

DSA Application A# 04-121528



### **Project Overview**

The New Maintenance and Operations (M&O) Building will centralize all services into a single building located on the Main Campus. The building will include trade-specific workshops for maintenance, grounds, facilities, and custodial personnel while improving response time and efficiencies by locating the building on the Main Campus adjacent to the central plant.

- Funding Source ......Measure J & Local Funds

  - Local Funds......\$11,121,135
- Estimated Construction Start......November 2023
- Targeted Construction Completion ......Winter 2025





### SWING SPACE — New M&O CONSTRUCTION

**Project Manager Oscar Saghieh** 

> **Project Manager Campus Capital Projects**

**General Contractor** N/A

**Project Delivery** 

Method

**CUPCCAA** 

**Project Square**