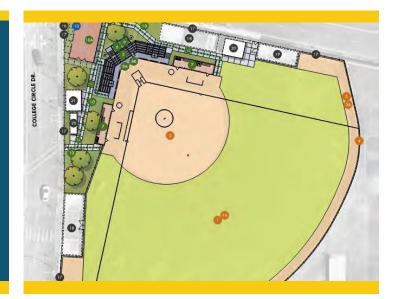

## CAMPUS PROJECT ALLOCATION BUDGETS REPORT 9/30/2023

|                                                                     |                | 3/30/2023      |                |               |              |                |             |
|---------------------------------------------------------------------|----------------|----------------|----------------|---------------|--------------|----------------|-------------|
|                                                                     | CYPR           | RESS CAMPUS    | 3              |               |              |                |             |
|                                                                     | Measure J Bond |                | Measure J Bond |               |              |                |             |
|                                                                     | 8/31/2023      |                | 9/30/2023      |               |              | 9/30/2023      | Dalamas     |
| Project                                                             | Revised Budget | Variance       | Revised Budget | Other Funding | TOTAL BUDGET | ACTUAL EXPENSE | Balance     |
| Fine Arts Building Renovation                                       | 43,600,871     | -              | 43,600,871     | 20,889,000    | 64,489,871   | 3,184,309      | 61,305,562  |
| Swing Space - Fine Arts (Old SEM)                                   | 5,389,441      | -              | 5,389,441      | -             | 5,389,441    | 3,529,312      | 1,860,129   |
| Softball Field Renovations                                          | 4,000,000      | -              | 4,000,000      | -             | 4,000,000    | -              | 4,000,000   |
| Update/Improve Infrastructure                                       | 8,482,599      | -              | 8,482,599      | -             | 8,482,599    | -              | 8,482,599   |
| Update/Improve Infrastructure (IT)                                  | 5,101,587      | -              | 5,101,587      | 3,818,493     | 8,920,080    | 7,024,820      | 1,895,260   |
| Library-Learning Resource Center Expansion                          | 2,590,000      | -              | 2,590,000      | -             | 2,590,000    | -              | 2,590,000   |
| Central Plant Upgrade                                               | 7,000,000      | -              | 7,000,000      | -             | 7,000,000    | -              | 7,000,000   |
| Mass Communications & Security Systems Upgrade                      | 1,942,855      | -              | 1,942,855      | -             | 1,942,855    | -              | 1,942,855   |
| Pool Restoration and Upgrade                                        | 3,909,470      | -              | 3,909,470      | -             | 3,909,470    | -              | 3,909,470   |
| Tech I/Tech III CTE Complex                                         | 28,337,107     | -              | 28,337,107     | 30,205,844    | 58,542,951   | -              | 58,542,951  |
| EV SCE Charging Stations                                            | 492,000        | -              | 492,000        | -             | 492,000      | -              | 492,000     |
| Planning (Non Project Specific)                                     | 1,528,237      | -              | 1,528,237      | 27,432        | 1,555,669    | 544,873        | 1,010,796   |
|                                                                     | COMP           | LETED PROJECTS |                |               |              |                |             |
| New Science, Engineering, and Mathematics Building                  | 92,095,385     | -              | 92,095,385     | 3,844,936     | 95,940,321   | 95,860,238     | 80,083      |
| Update/Improve Infrastructure (New SEM)                             | 2,805,131      | -              | 2,805,131      | -             | 2,805,131    | 2,805,131      | -           |
| Mass Communications & Security Systems Upgrade (New SEM)            | 389,367        | -              | 389,367        | -             | 389,367      | 389,367        | -           |
| Update/Improve Infrastructure (IT - New SEM)                        | 645,883        | -              | 645,883        | -             | 645,883      | 645,883        | -           |
| New Veterans' Resource Center & Student Activities Center Expansion | 12,124,766     | -              | 12,124,766     | 89,764        | 12,214,529   | 12,156,920     | 57,609      |
| Update/Improve Infrastructure (VRC/SAC)                             | 1,077,912      | -              | 1,077,912      | -             | 1,077,912    | 1,077,912      | -           |
| Mass Communications & Security Systems Upgrade (VRC/SAC)            | 60,938         | -              | 60,938         | -             | 60,938       | 60,938         | -           |
| Update/Improve Infrastructure (IT - VRC-SAC)                        | 181,761        | -              | 181,761        | -             | 181,761      | 181,761        | -           |
| Veterans' Memorial Bridge, Plaza, and Tribute Garden                | -              | -              | -              | 1,365,397     | 1,365,397    | 1,365,397      | -           |
| Pond Refurbishment                                                  | -              | -              | -              | 623,873       | 623,873      | 623,873        | -           |
| Baseball Field Improvements                                         | 1,920,904      | -              | 1,920,904      | 159,467       | 2,080,372    | 2,080,372      | -           |
| Update/Improve Infrastructure (Central Plant Enhancements)          | 58,768         | -              | 58,768         | -             | 58,768       | 58,768         | -           |
| Swing Space - Parking Lot 5 Expansion                               | 2,001,369      | -              | 2,001,369      | -             | 2,001,369    | 2,001,369      | -           |
| Swing Space - Gym II Renovation                                     | 124,683        | -              | 124,683        | -             | 124,683      | 124,683        | -           |
| Swing Space - Old SEM (Roofing and Doors)                           | 76,467         | -              | 76,467         | -             | 76,467       | 76,467         | _           |
| Mass Communications & Security Systems Upgrade (Safety Film)        | 145,772        | -              | 145,772        | _             | 145,772      | 145,772        | _           |
| Mass Communications & Security Systems Upgrade (Door Replacement)   | 50,671         | _              | 50,671         | _             | 50,671       | 50,671         | _           |
| LLRC Secondary Data center - Phase II                               | 473,716        | -              | 473,716        | _             | 473,716      | 473,716        | _           |
| Campus-Wide Security Systems Upgrades (Phase 1)                     | 313,541        | _              | 313,541        | _             | 313,541      | 313,541        | _           |
|                                                                     |                | -              | -              | _             | -            | ,              | _           |
| Subtotal- Cypress Campus                                            | 226,921,200    | -              | 226.921.200    | 61,024,206    | 287,945,406  | 134.776.092    | 153,169,314 |