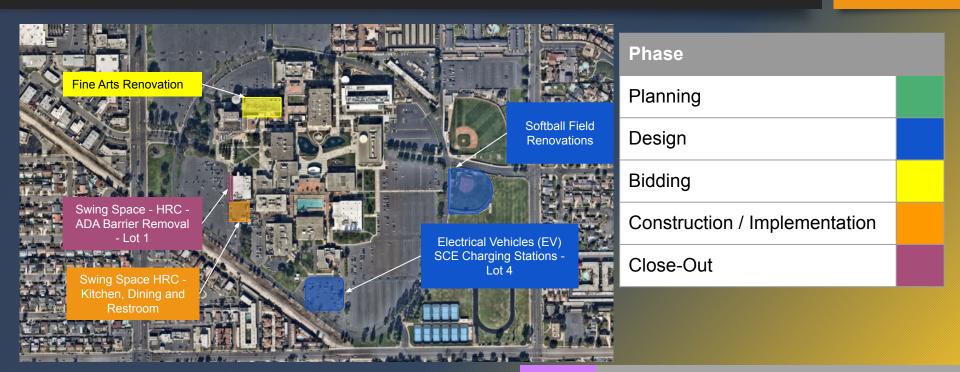

### Fine Arts Building Renovation

- Bid recommendation sent to CCCCO and DOF; Final approval received on February 5.
- Bid deadline extended to December 8; Notice of Intent Letters issued to lowest responsive and responsible firms on December 21; selected firms were presented to Board of Trustees at January meeting; the conditionally approved firms were forwarded to CCCCO for approval.
- Budget transfers made from other Measure J projects as bids were higher than expected.
- Anticipated Construction start April 2024.

# Updates on campus projects - Cypress College

Electrical Vehicles (EV) SCE Charging Stations - Lot 4

- Construction Documents remain under DSA review; Engineer of Record addressed clarifications with State Architect.
- Southern California Edison (SCE) Design Team drafted conceptual project schedule in December.
- SCE experiencing long lead time in acquiring transformer.
- Charging stations are in campus possession.
- Construction start anticipated in June 2024.

# Softball Field Renovations

- Design phase began in mid-November.
- SGH Architects held pre-design meeting with Athletics Department on November 28.
- SGH unveiled the preliminary floor plan design on December 20.
- Campus Project Team met with modular companies to determine new available options.
- The Design Team is proceeding with soil sampling to inform solutions.
- Construction anticipated in 2025.

Americans with Disabilities Act Barrier Removal at Parking Lot 1

• Close-out for Parking Lot 1 is underway. Punch-list activities completed and financial document close-out underway.

Swing Space - Hotel, Restaurant, and Culinary Arts – Kitchen, Restroom and