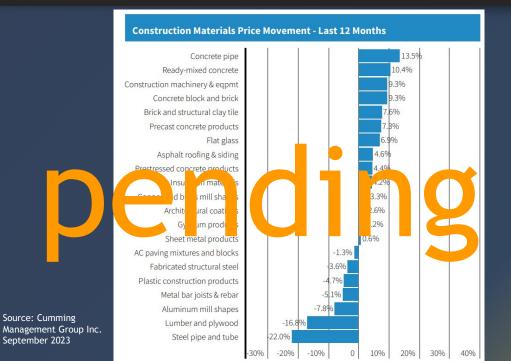

# Construction Industry - Economic Pulse

- Industry experts observed a • slowdown in global demand for key materials and in associated costs
- Lumber prices have fallen while • concrete rose over a 12 month period.
- The construction industry has benefited from public spending and stabilizing lead times.
- Labor force remains strong despite a slowdown in hiring.