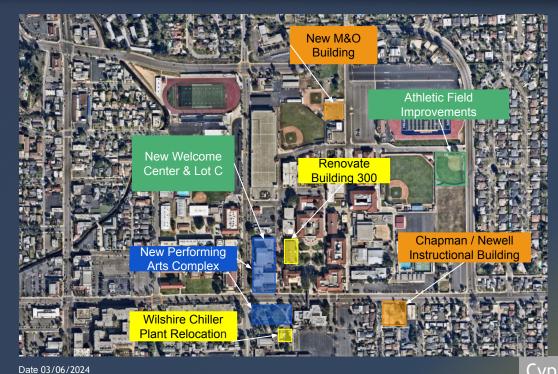

# Aerial View - Fullerton Campus

| Phase                         |  |
|-------------------------------|--|
| Planning                      |  |
| Design                        |  |
| Bidding / Procurement         |  |
| Construction / Implementation |  |
| Close-Out                     |  |