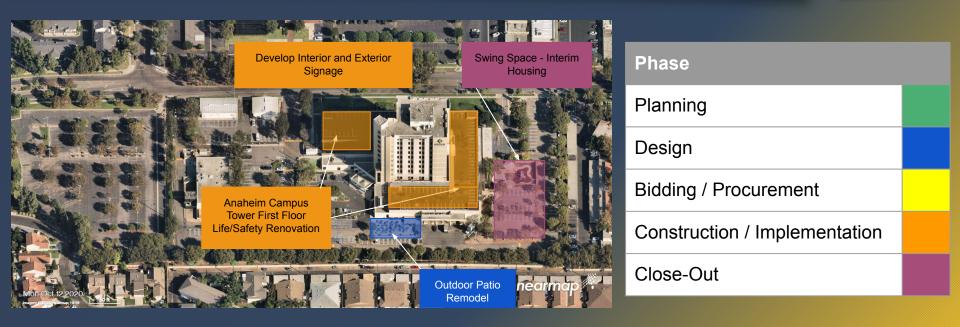

# Aerial View - Anaheim Campus

24

# Updates on campus projects - Anaheim Campus

Swing Space-Interim Housing & Update/Improve Infrastructure (SS-IH)

- Swing space is operational and • classroom instruction is underway.
- All work on and off site is completed. •
- Substantial completion was reached • in late December. DSA closeout underway.
- Moving activities occurred in winter • break 2023. NOCE requested additional items for completion by JM&J Contractors.

# Anaheim Campus Tower First Floor Life/Safety Renovation

- CCCCO/DOF approval received February 5 to enter into contract with lowest, responsive, and responsible GC, PCL Construction.
- A Notice to Proceed for construction anticipated in the coming weeks; project anticipated to break ground in February 2024.
- Contractor mobilization and site perimeter fencing anticipated for February 26.
- Vital Inspection Services Inc. selected as IOR and Twining Consulting Inc selected as LOR.

# **Develop Interior and Exterior Signage**

Exterior

- KYA Group will install the revised exterior signage scope including large marquee, canopy, and wall.
- Surveying for future marquee signage for underground obstacles completed. RFIs are being addressed and cost is being assessed.
- Westberg White is addressing potential change to north-facing wall signage for the cost of associated materials.
- Sign installation is anticipated to start in March for the exterior portion of the project.

Interior

 NOCE leadership previously reviewed and approved revisions for information and improved readability to current indoor directories.

Cypress Fullerton Anaheim IT Network Refresh

# Outdoor Patio Remodel

- Project is in design; the campus has opted not to go with solar panel installation on the canopy following input from Spurr and PBK-WLC.
- DSA submission of Construction Documents anticipated in March.